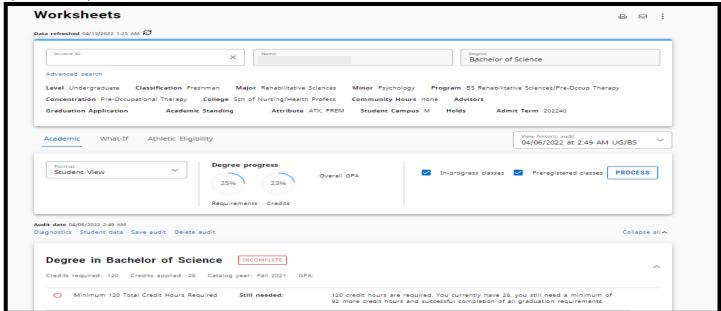

4. Then click on Degree Works.

This will lead you to your **Degree Audit.** This audit will show what course(s) you have completed, in progress, and are still required to complete. Also this audit can be **Saved as a PDF**.