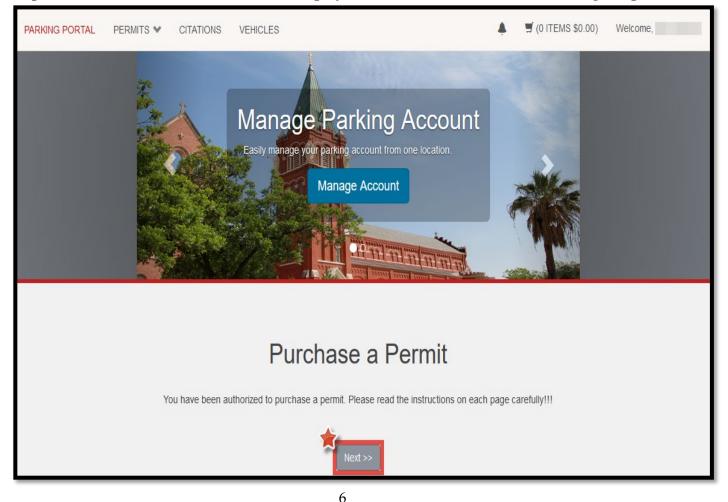

Step 9: The Purchase a Permit screen will display. Click on 'Next' to select the no cost guest permit.

Step 10: The Select Permit and Permit Agreement screen will display. Check the agreement boxes and then click 'Next'.