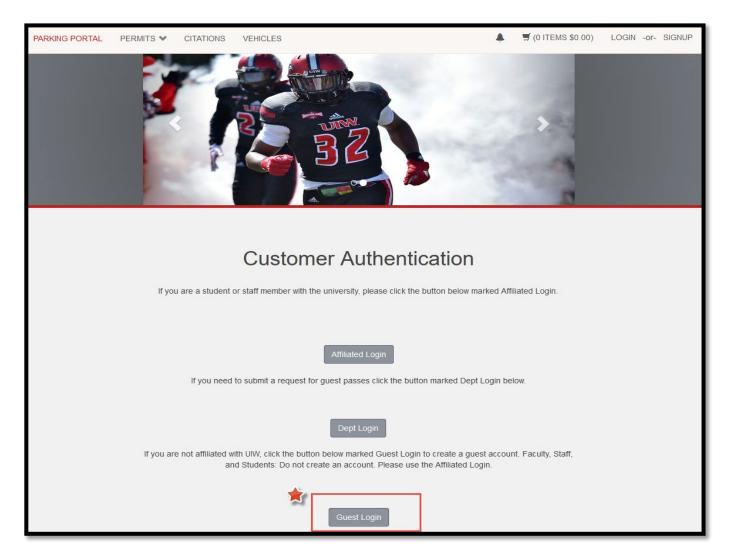

### Step 2: Click on Guest Login.

Step 3: Enter your guest credentials or click on 'Create One' to create a guest account.

\*Note: If your guest has a registered account in the T2 Cardinal Cars system, they will use the email and password they associated with their guest account to login. If your guest, does not have a guest account registered in the system, they will click on the link 'create one' to begin the process of obtaining a guest account.