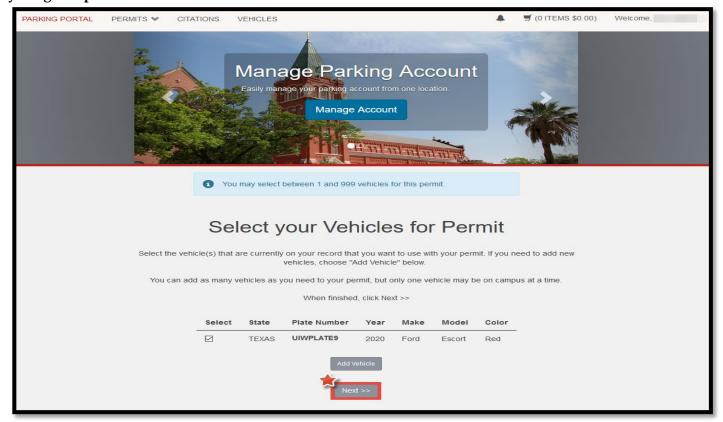

Step 13: The Select your Vehicles for Permit screen will appear. Click 'Next' to assign the vehicle to your guest permit.

Step 14: The View Cart and Checkout screen will display your permit information. Click 'Next' to initiate the checkout process. You will receive a confirmation email to the email address listed.