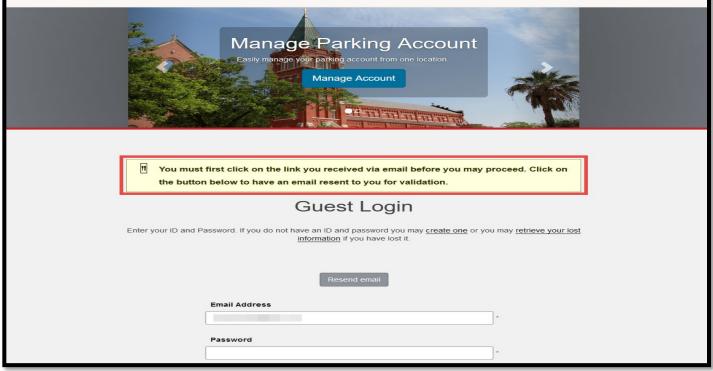

Step 5: You will be prompted that your guest user registration is complete. Please <u>check your email</u> In Box and click on the link provided to activate your guest account. If you attempt to log in without activating your account, you will receive a message directing you to check your email.