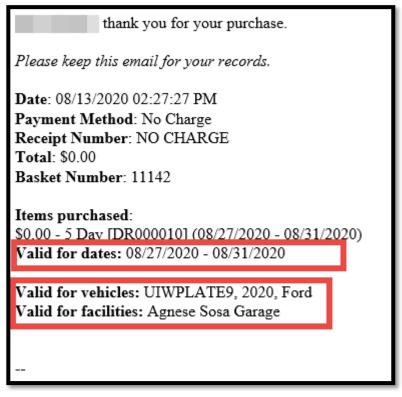

Step 17: Your vehicle is now registered to park at UIW and you will have a confirmation email in your email In Box. The valid parking dates, parking facility, and registered license plate will appear on the Guest confirmation email.