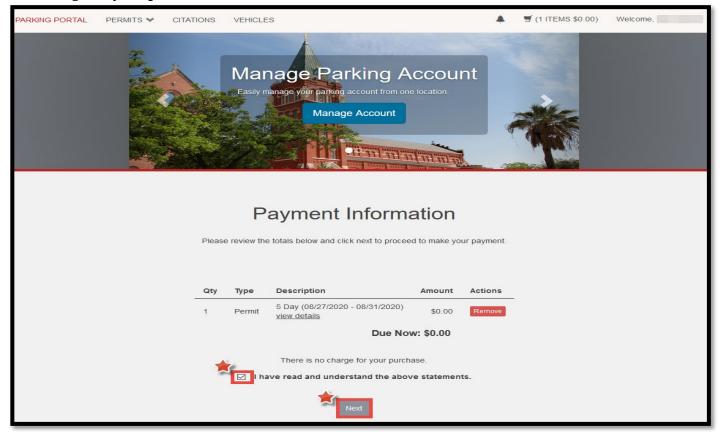

Step 15: The Payment Information screen displays. Click the checkbox indicating you understand there is no charge for your permit then click 'Next'.

Step 16: The Payment Receipt screen is displayed. Click 'Logout' to log out of Cardinal Cars.