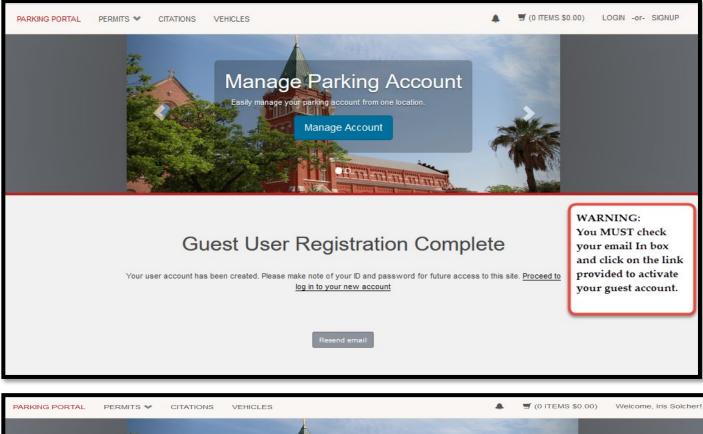

Step 4: Create a Guest Account by entering a valid email address, your name, and a secure password then click on the CREATE ACCOUNT button. You MUST check your email in box and click on the link provided to activate your guest account.

Step 5: You will be prompted that your guest user registration is complete. Please <u>check your email</u> In Box and click on the link provided to activate your guest account. If you attempt to log in without activating your account, you will receive a message directing you to check your email.