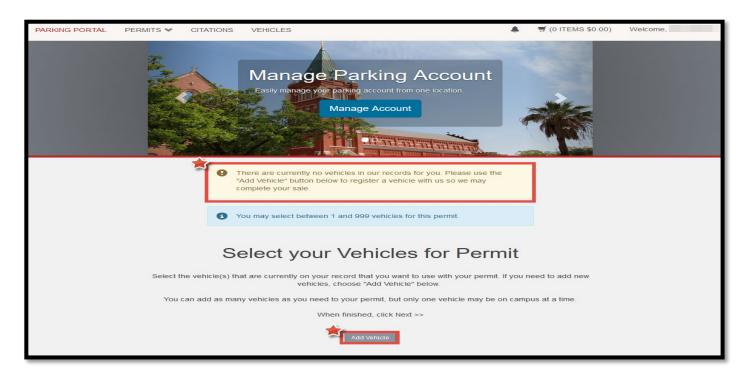

Step 11: If you have not registered a vehicle, you will be prompted to use the 'Add Vehicle' button. You may add up to 999 vehicles but only one vehicle may be parked on campus at a time.

Step 12: Register your vehicle by entering the plate number, relationship to vehicle, state, and style then click 'Next'. The make, model and color are optional fields.