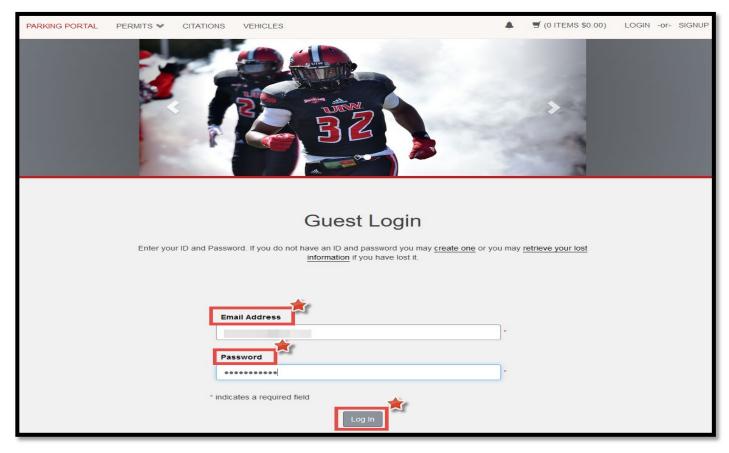

Step 7: After you click on the activation link, the Guest Login screen appears. Key in your complete email address i.e. <u>johndoe@gmail.com</u> and password then click Log In.

Website: Business Office/Parking/T2 Cardinal Cars Instructions for Department Guests\_v2