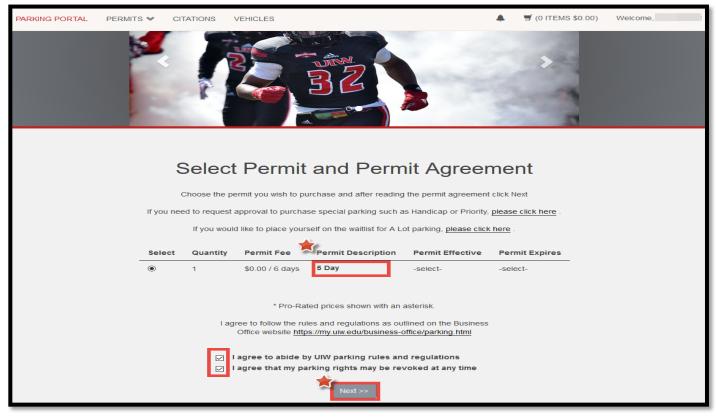

Step 9: The Purchase a Permit screen will display. Click on 'Next' to select the no cost guest permit.

Step 10: The Select Permit and Permit Agreement screen will display. Check the agreement boxes and then click 'Next'.