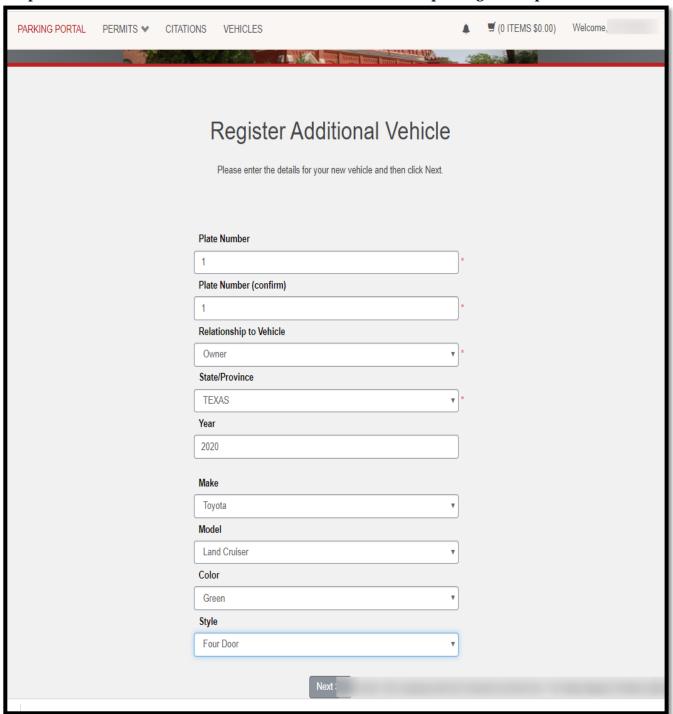

Step 3: Click on the check boxes to agree to parking rules and regulations then click Next.

Step 4: Select your vehicles for permit OR Add your vehicle information by clicking Add Vehicle.

Step 5: Add the vehicle information for the vehicle that will be parking on campus.

Step 6: Verify the vehicle information and click Next.

Step 7: Verify your Email Address, select payment method and click Next.

Step 8: Verify information and click on Next to make payment.

Step 9: View your payment receipt and click Logout. Your vehicle is now registered to park at UIW.