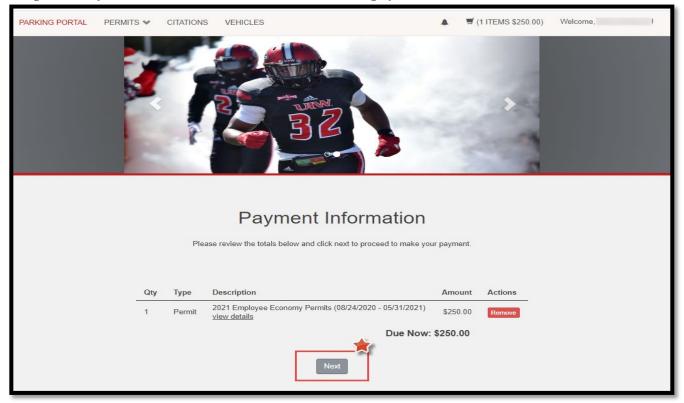

Step 6: Verify the vehicle information and click Next.

Step 7: Verify your Email Address, select payment method and click Next.

Step 8: Verify information and click on Next to make payment.

Step 9: View your payment receipt and click Logout. Your vehicle is now registered to park at UIW.