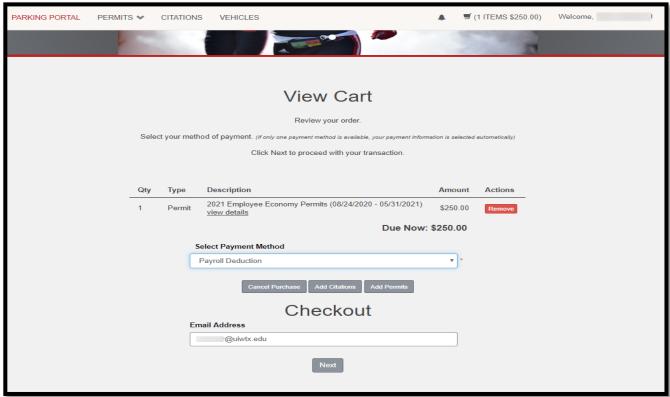

Step 6: Verify the vehicle information and click Next.

Step 7: Verify your Email Address, select payment method and click Next.

Step 8: Verify information and click on Next to make payment.

Step 9: View your payment receipt and click Logout. Your vehicle is now registered to park at UIW.