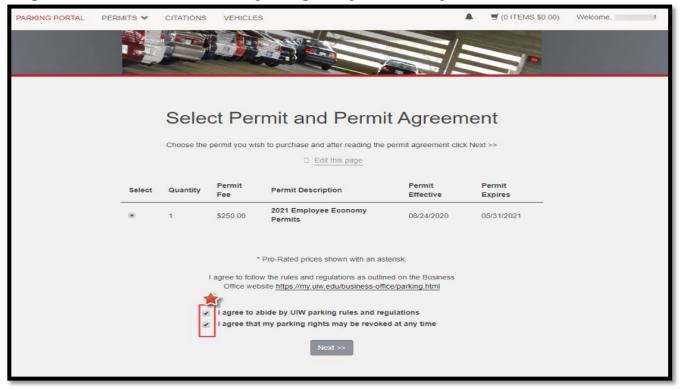

Step 3: Click on the check boxes to agree to parking rules and regulations then click Next.

Step 4: Select your vehicles for permit OR Add your vehicle information by clicking Add Vehicle.

Step 5: Add the vehicle information for the vehicle that will be parking on campus.