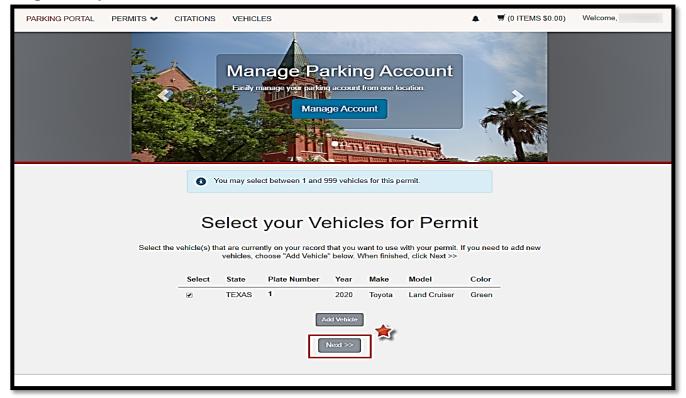

Step 3: Click on the check boxes to agree to parking rules and regulations then click Next.

Step 4: Select your vehicles for permit OR Add your vehicle information by clicking Add Vehicle.

Step 5: Add the vehicle information for the vehicle that will be parking on campus.