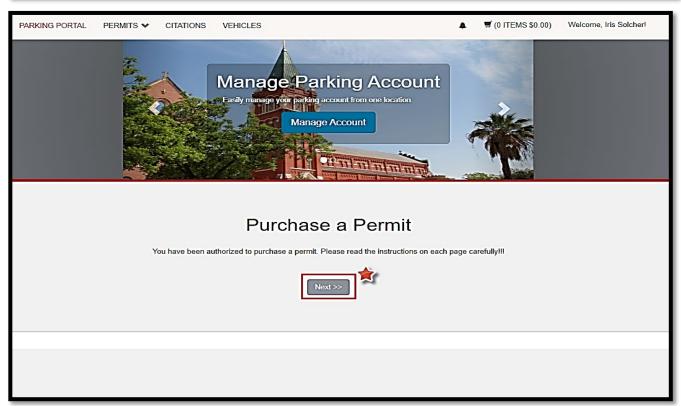

## https://apps.uiw.edu

Step 2: The Cardinal Cars Manage Parking Account will display. Click on Get Permits and then click on Next to view a list of your designated permits.

| PARKING PORTAL P                                                                                                         | ERMITS ❤ CITATIONS  | VEHICLES |                 | ♣ <b>ਓ</b> (0 ITEMS \$0.00) Welcome, |
|--------------------------------------------------------------------------------------------------------------------------|---------------------|----------|-----------------|--------------------------------------|
| Manage Parking Account  Easily manage year parting account from one location.  Manage Account                            |                     |          |                 |                                      |
| Cardinal Cars  Welcome! Use your Parking Portal to make purchases in the parking system and manage your parking account. |                     |          |                 |                                      |
|                                                                                                                          | CITATIONS           |          | Citation Number |                                      |
|                                                                                                                          | View Your Citations | 0        | -OF             | ₹-                                   |
|                                                                                                                          | View Your Appeals   | 0        | State           | Plate Number                         |
|                                                                                                                          | View Your Letters   | 0        | TEXAS •         |                                      |
|                                                                                                                          | Search Citations    |          |                 |                                      |
|                                                                                                                          | PERMITS             |          | <b>≡</b> Get F  | Permits                              |
|                                                                                                                          | View Your Permits   | 0        | Add/Edi         | t Waitlists                          |
|                                                                                                                          | View your Waitlists | 0        |                 |                                      |