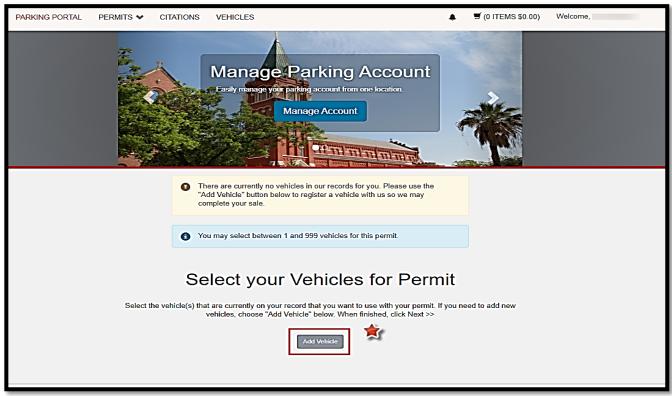

Step 3: Click on the check boxes to agree to parking rules and regulations then click Next.

Step 4: Select your vehicles for permit OR Add your vehicle information by clicking Add Vehicle.

Step 5: Add the vehicle information for the vehicle that will be parking on campus.