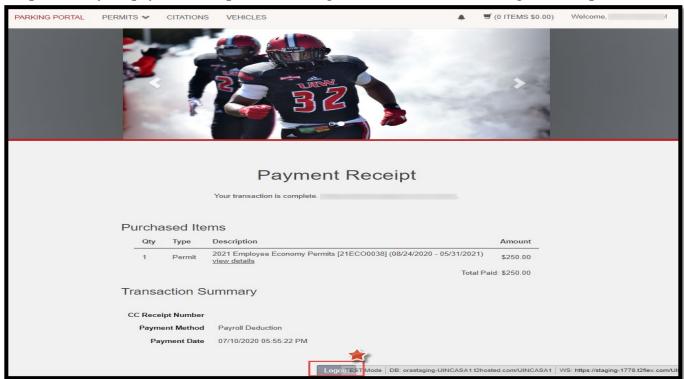

Step 6: Verify the vehicle information and click Next.

Step 7: Verify your Email Address, select payment method and click Next.

Step 8: Verify information and click on Next to make payment.

Step 9: View your payment receipt and click Logout. Your vehicle is now registered to park at UIW.