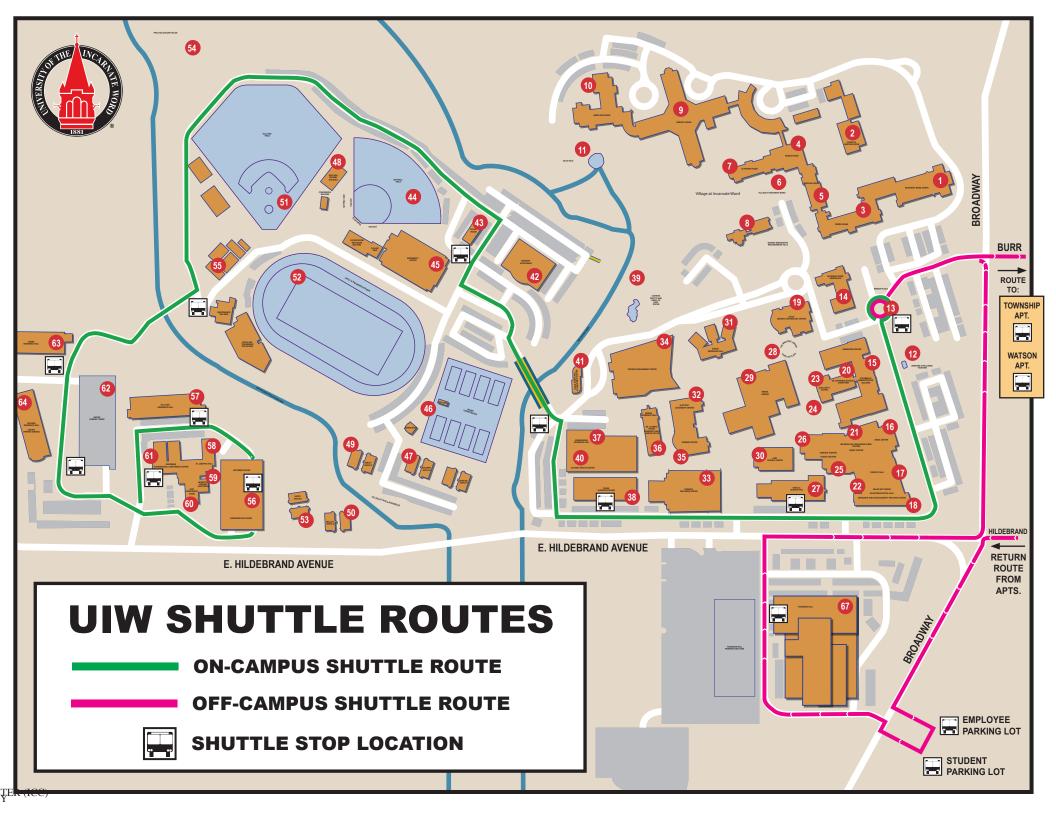

## CAMPUS MAP LEGEND

- 1. The Chapel of the Incarnate Word \*\*
- 2. CHRISTUS Heritage Room \*
- 3. Pierre House \*
- 4. Dubuis House \*
- 5. Madeline House \*
- 6. Village at Incarnate Word \*
- 7. Alphonse House \*
- 8. George Washington Brackenridge Villa \*\*
- 9. DeMatel House \*
- 10. Angelique House \*
- 11. Blue Hole +
- 12. Bernard O'Halloran Garden
- 13. Mission Plaza
- 14. Incarnate Word Generalate \*\*
- 15. Admissions Center Columkille Administration Building: Admissions Center, Registrar, Business Office, Campus Ministry, Ettling Center (AD)
- 16. Bennack Music Center
- 17. Concert Hall
- 18. Fine Arts Complex (FA)
- 19. Joyce Design & Technology Center (JB)
- 20. Sr. Antoninus Buckley Courtyard
- 21. Maureen Halligan-Ronald Ibbs Theatre and Dance Center (HIT)
- 22. Kelso Art Center (FA)
- 23. Financial Aid (1<sup>st</sup> floor) (CHAPEL)
- 24. Our Lady's Chapel (CHAPEL)
- 25. Coates Theatre (EHMT)
- 26. Cheever Theatre (EHMT)

- 27. Bonilla Science Hall (BSH)
- 28. The Marjorie Jordan Carillon Plaza
- 29. Mabee Library, McCreless Art Gallery, Counseling (LIBR)
- 30. AT&T Science Center (AT&T)
- 31. Dubuis Residence Hall
- 32. Slattery Leadership Center, Office of the Provost
- 33. Cervera Wellness Center (WC)
- 34. Student Engagement Center: 1<sup>st</sup> level-Concourse Dining, Cardinal Shoppe (upper); 2<sup>nd</sup> level-Student Organization Complex, Meeting Rooms; 3<sup>rd</sup> level-Office of the President, Veterans Affairs, Career Services, Campus Engagement, SGA Offices, Graudate Assistants, Writing & Learning Center, Tutoring Services, Sodexo, CAB Activities, Greek Life, Lounge, All Faiths Reflection Room, University Advising Lab, University Advising Center, TRIO, Offices; Basement-Red's, Cardinal Shoppe (lower), Post Office, Help Desk; Mezzanine-Ballroom
- 35. Gorman Business and Education Center, Dreeben School of Education H-E-B School of Business (**GB**)
- 36. Residence Halls, Sr. Clement Eagan Residence Hall, Campus Police
- 37. Agnese-Sosa Residence Hall
- 38. Frank Nursing Building (NB)
- 39. Lourdes Grotto and Angel of Hope Statue\*\*
- 40. Student Health Center
- 41. Buckley-Mitchell Advancement Center (BUCMIT)

- 42. Barshop Natatorium (NATA)
- 43. Solar House
- 44. Softball Field
- 45. McDermott Center, offices (2<sup>nd</sup> floor) (CONV)
- 46. Mabry Tennis Center
- 47. Village of Avoca: Dowling Avoca A, Escobar Avoca B (A&B)
- 48. Sullivan Ceramic Studio
- 49. Village of Avoca: Smiley Avoca C
- 50. Village of Avoca: Molloy Avoca D
- 51. Sullivan Field
- 52. Benson Stadium
- 53. Village of Avoca: Hayes Avoca E
- 54. Practice Soccer Fields
- 55. Practice Infield
- 56. M<sup>c</sup>Combs Center: Housing/Rosenberg Sky Room
- 57. Residence Halls, Hillside Residence Hall
- 58. Residence Halls, St. Joseph's Hall
- 59. Henriette Leonard Auditorium
- 60. AT&T Boardroom
- 61. Grossman International Conference Center, Ballroom (ICC)
- 62. Ancira Parking Tower
- 63. Residence Halls, Joeris Residence Hall
- 64. Residence Halls, Skyview Residence Hall
- 65. M<sup>c</sup>Cracken House
- 66. Feik School of Pharmacy (FSOP)
- 67. Founders Hall