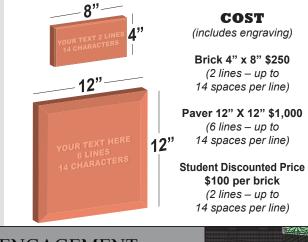

## Calling all students, alumni, parents, employees and friends of UIW. Make your mark on the CARDINAL WALK OF PRIDE!

Purchase a personalized engraved brick (4"x8") or paver (12"x12") for placement in the new Student Engagement Center sidewalk.

Deadline to submit your order for a brick or a paver is December 8, 2017.

| www.uiw.edu/brickcampaign                  | use all capital letters.                                                   |
|--------------------------------------------|----------------------------------------------------------------------------|
|                                            | 12" x 12" Paver Engraving Text<br>14 Characters per line, including spaces |
|                                            | want on your paver.                                                        |
|                                            | Email                                                                      |
|                                            | ZipPhone                                                                   |
|                                            |                                                                            |
|                                            | Address                                                                    |
|                                            | Name                                                                       |
| STUDENT ENGAGEMENT CENTER PAVER ORDER FORM | STUDENT ENGAG                                                              |