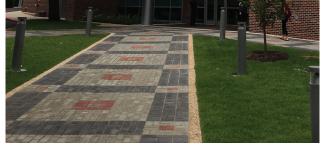

## Calling all students, alumni, parents, employees and friends of UIW. Make your mark on the CARDINAL WALK OF PRIDE!

Purchase a personalized engraved brick (4"x8") or paver (12"x12") for placement in the new Student Engagement Center sidewalk.

## The Cardinal Walk of Pride Brick & Paver Campaign is back by popular demand!

The bricks and pavers are back! If you missed your chance to order an engraved brick or paver for the Cardinal Walk of Pride last year, you have one more opportunity.