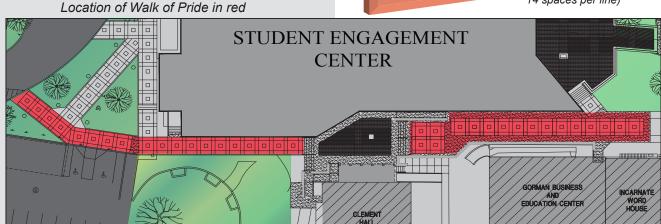

## Calling all students, alumni, parents, employees and friends of UIW. Make your mark on the CARDINAL WALK OF PRIDE!

Purchase a personalized engraved brick (4"x8") or paver (12"x12") for placement in the new Student Engagement Center sidewalk.

## The Cardinal Walk of Pride Brick & Paver Campaign is back by popular demand!

The bricks and pavers are back! If you missed your chance to order an engraved brick or paver for the Cardinal Walk of Pride last year, you have one more opportunity.