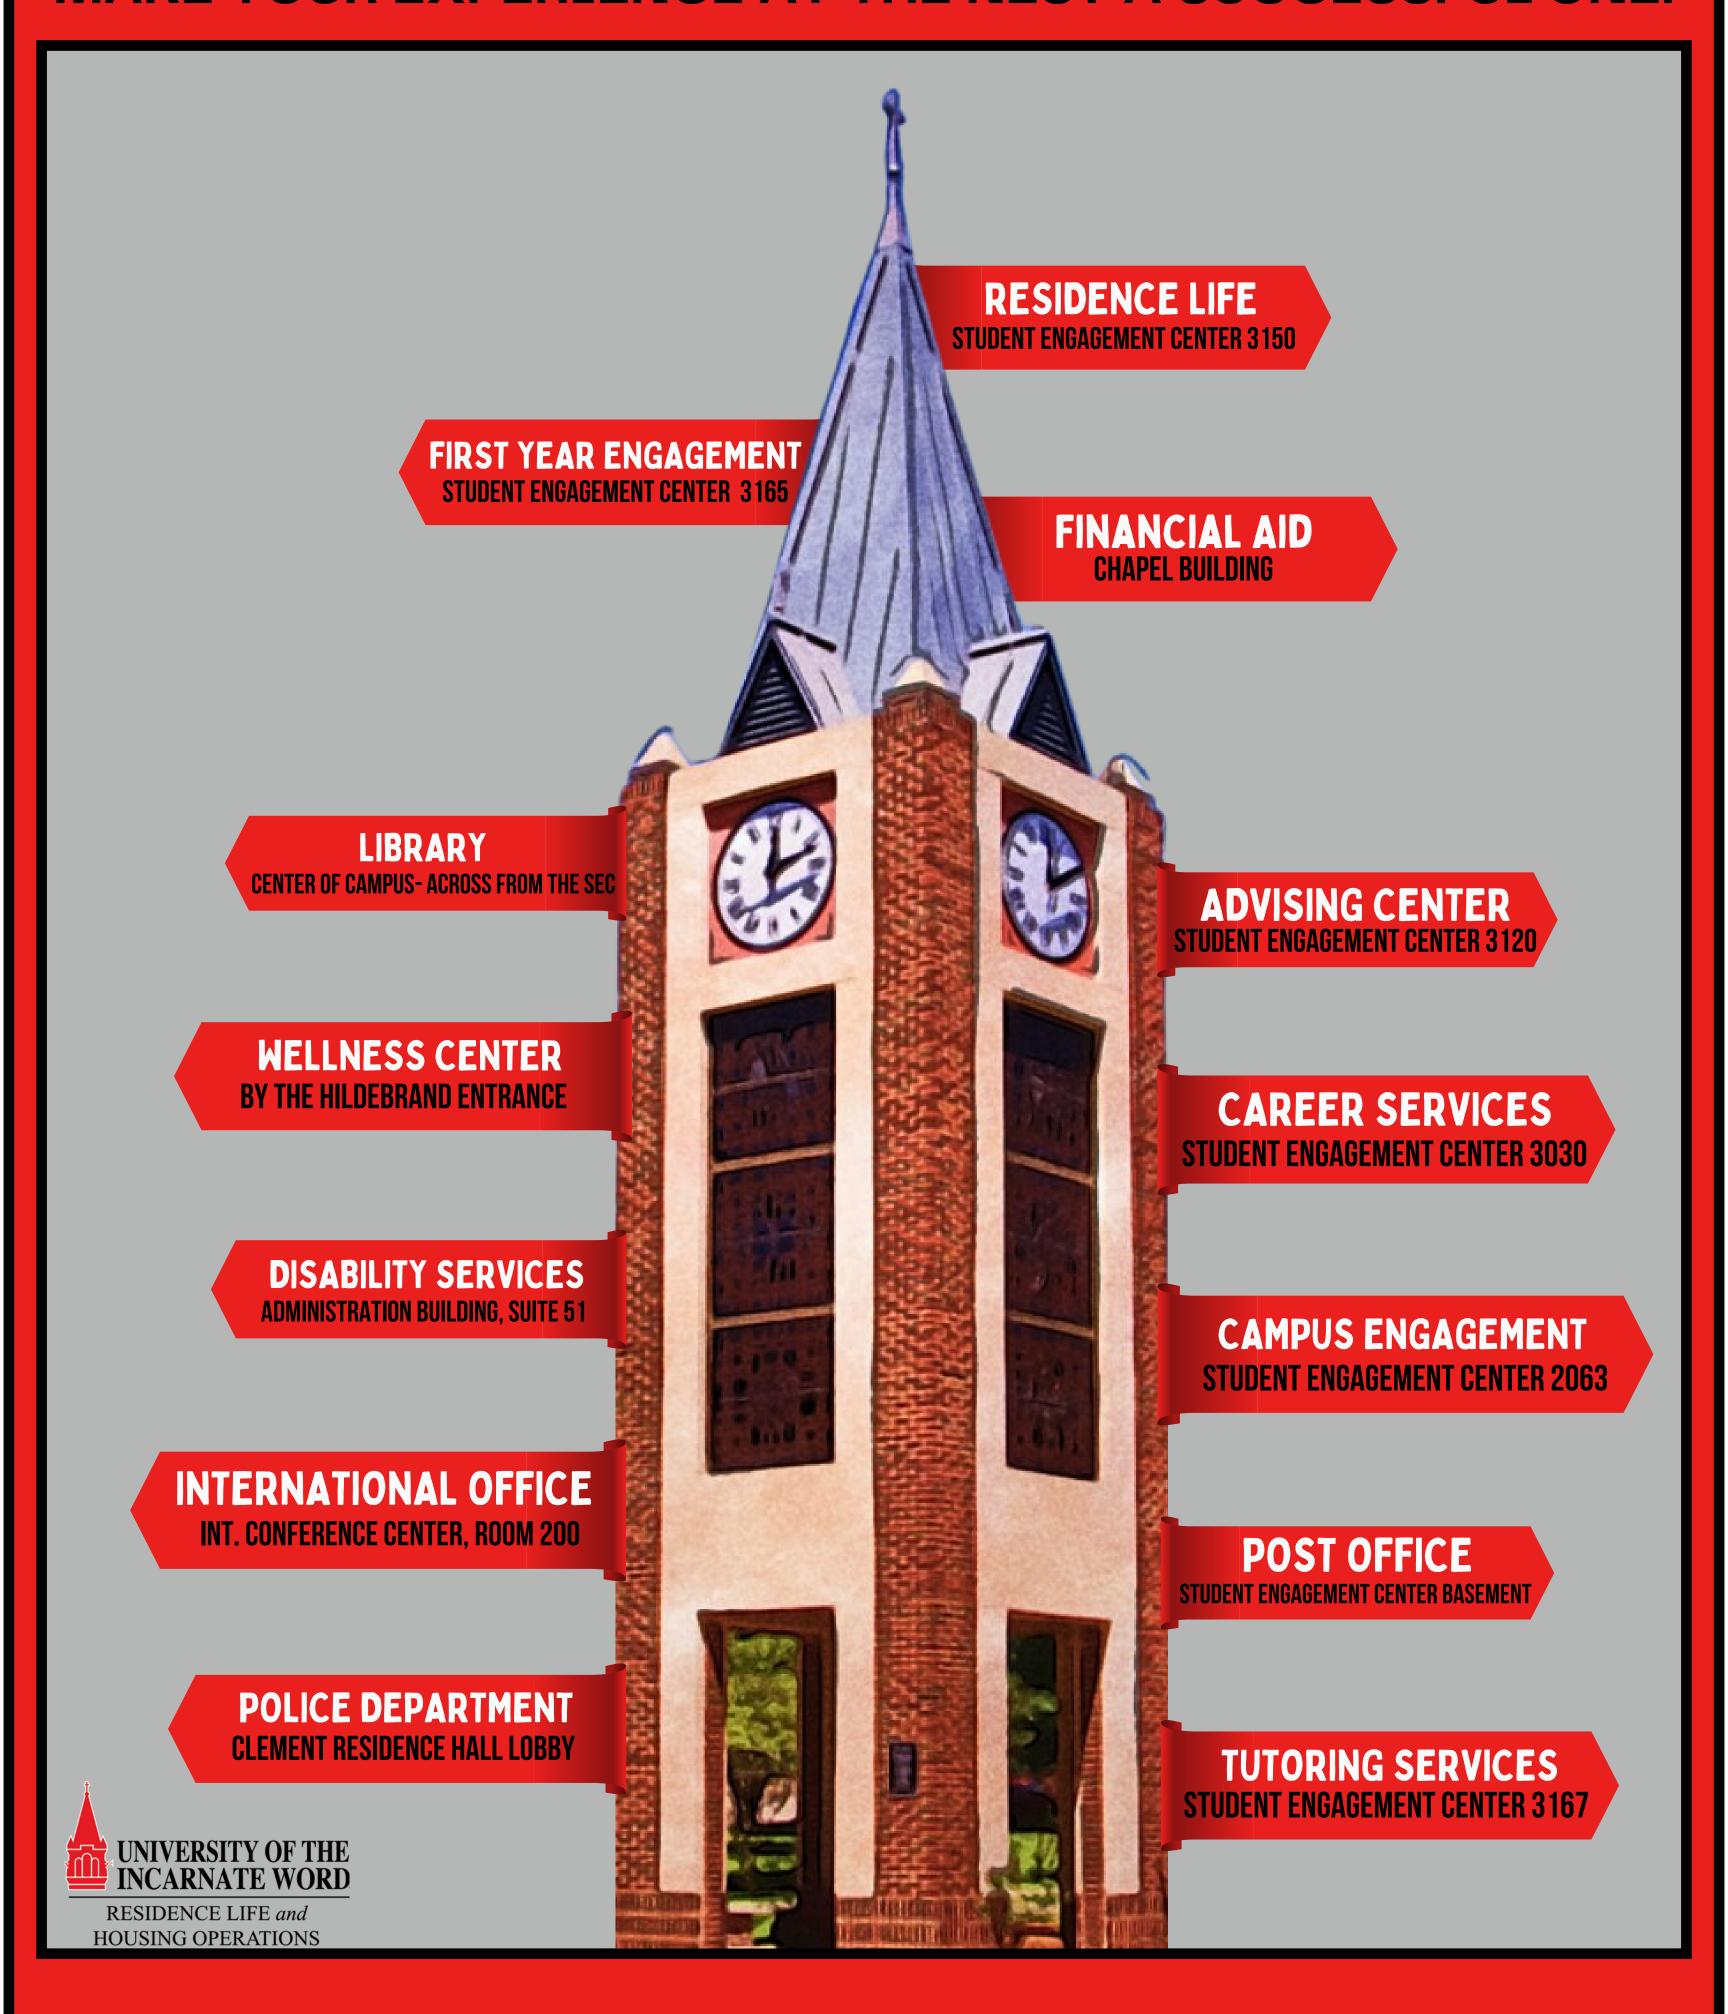

## CARDINAL FLIGHT DESTINATIONS

MAKE YOUR EXPERIENCE AT THE NEST A SUCCESSFUL ONE!