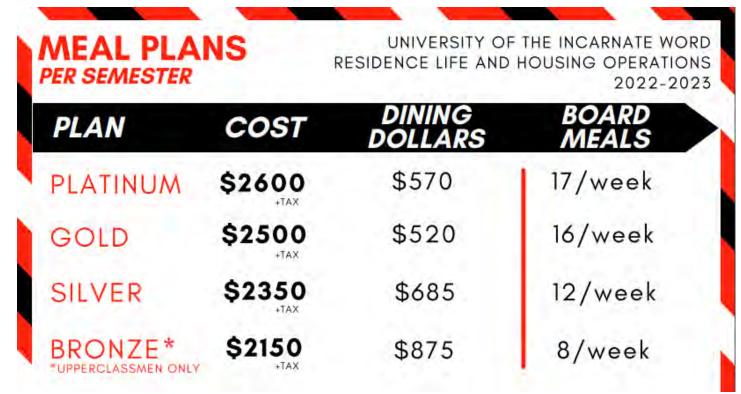

|



## Room and Meal Plan Changes



### Room Change requests

- Application be available on Wednesday, 06/01/22 @ 9AM
- Application will close on Friday, 07/15/22
  - There will be another opportunity for room changes during the first week of classes for Fall



### Meal Plan Change

- Application be available from 06/01/22 08/10/22
- We will not be able to adjust meal plans after 08/10/222



RESIDENCE LIFE and HOUSING OPERATIONS

**UNIVERSITY OF THE** 

**INCARNATE WORD** 

### Account changes

#### Students Faculty Staff

#### **Contact Information**

Student Engagement Center 3150

(210) 829-6034 housing@uiwtx.edu

#### All Campus RA Phone

(210) 216-6831

Submit a Work Order

Submit a Work Order

**Connect with Us** f 🖸 🞯

#### **Available Changes**

The following links can be utilized to request changes to your housing account. The below guidelines outline the processes regarding account changes. Requests made outside our official guidelines will not be processed.



P

#### Submit a Request to Change Rooms

The room change process occurs four times during the academic year. We will gladly accept room changes during active periods.

Note, all requests will be reviewed in