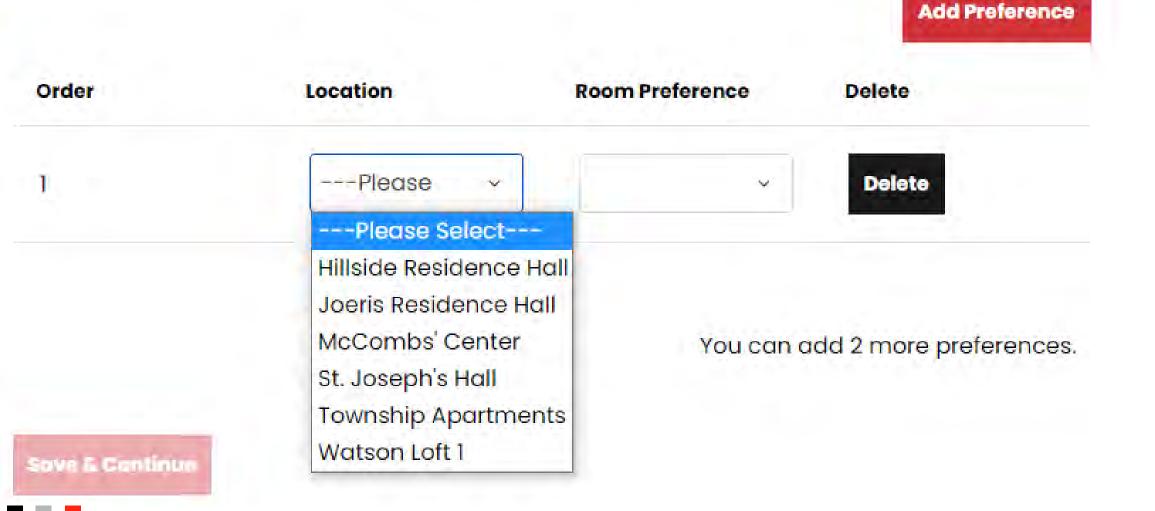

ranssexual, genderqueer, gender nonconforming). Students who have not officially updated their sex on the student record in the Registrar's Office or are transitioning their sex, may apply for housing in residence halls offering private rooms/private baths.

First Time in College (FTIC) - Joeris/Sky View

Upperclassman – Hillside/Joeris

In order to request a Gender Inclusive Housing assignment, please contact the Department of Residence Life and Housing Operations at (210) 829-6034 or housing@uiwtx.edu. The ability to accommodate requests for Gender Inclusive Housing are based on availability of preselected rooms

Save & Continue

Use the Add Preference button to the right to add up to three room preferences.

Please add at least 1 preferences. Please select at least 0 unique locations.



### **Roommate Matching Questionnaire**

#### **PortalX Editing Tip**

Screenname (or NameWeb) is the default name used throughout roommate matching, and room selection. Please make sure you create a Screenname identifiable to you! Please do not enter the name of the person you are wishing to room with.

#### Please note you can only select a ROOM MATE match and not suitemates

This is your Standard Profile. Use this page to setup your profile types which will be used for matching with a potential roommate.

Roommate Search Screen Name

mrjrcb

### **UIW Activity Participation**

Baseball:

| No | ~ |
|----|---|
|    |   |

Basketball:

| No | ~ |
|----|---|
|    |   |

#### Fencing:

No ~

#### Lifestyle Preferences

When I go to bed, I prefer the light levels to be...

| Complete Darkn