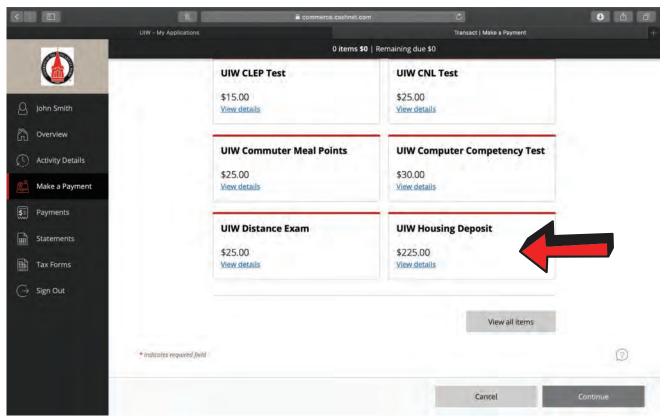

Step 6: Now you have been redirected to the Cashnet home page.

|                                          | H.<br>UIW - My Applications | Commerce.cashnet.com | Ci<br>Transact   Make a Payment | ● ☆ Ø |
|------------------------------------------|-----------------------------|----------------------|---------------------------------|-------|
|                                          | Make a Payment              |                      |                                 |       |
| 🧕 John Smith                             |                             |                      | y amount<br>● ●                 |       |
| Overview                                 |                             | 0 items \$0          | Remaining due \$0               |       |
| Activity Details                         | Available i                 | tems                 |                                 |       |
| S Payments                               | UIW CLE                     | P Test               | UIW CNL Test                    |       |
| Statements                               | \$15.00<br>View details     | i                    | \$25.00<br>View details         |       |
| $  fax Forms  (\rightarrow Sign Out )  $ | UIW Con                     | nmuter Meal Points   | UIW Computer Competency Test    |       |
|                                          | \$25.00<br>View detail:     |                      | \$30.00<br>View details         |       |
|                                          | UIW Dist                    | ance Exam            | UIW Housing Deposit             | •     |
|                                          | \$25.00<br>View details     |                      | \$225.00<br>View details        |       |

Step 7: Select the "make a payment" tab on the menu on the left side.

Step 8: Scroll down and click on the "UIW Housing Deposit" box.