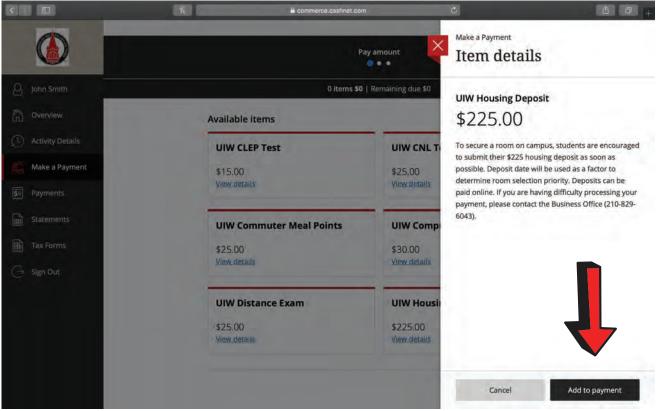

Step 7: Select the "make a payment" tab on the menu on the left side.

Step 8: Scroll down and click on the "UIW Housing Deposit" box.

## Step 9: Select "add to payment."

Step 10: Scroll down and select "continue."

|                                                  | UIW - My Applications    | <b>a</b> (       | commerce.cashne      | t.com                |           | C<br>Transact   Make a Pay | ment | 0 6 0    |
|--------------------------------------------------|--------------------------|------------------|----------------------|----------------------|-----------|----------------------------|------|----------|
|                                                  | Make a Paym              | ent              |                      |                      |           |                            |      |          |
| <ul> <li>John Smith</li> <li>Overview</li> </ul> | A Pay amount             |                  |                      | Payment met<br>• 🔵 • | hod       |                            |      |          |
| () Activity Details                              |                          |                  | How w                | ould you li          | ke to pa  | 12                         |      |          |
| Make a Payment                                   |                          | Payment amount   |                      |                      |           |                            |      |          |
| SE Payments                                      |                          | \$225            |                      |                      |           |                            |      |          |
| Statements                                       |                          | * Payment method |                      |                      |           |                            |      |          |
| Tax Forms                                        |                          |                  | AMERICAN<br>DISCIPLE |                      | Masercare | VISA                       |      |          |
| $\bigcirc$ Sign Out                              |                          |                  |                      |                      |           |                            |      |          |
|                                                  |                          |                  |                      |                      |           |                            |      |          |
|                                                  |                          |                  |                      |                      |           |                            |      |          |
|                                                  | Secure encrypted payment |                  |                      |                      | 1         | Cancel                     |      | Continue |