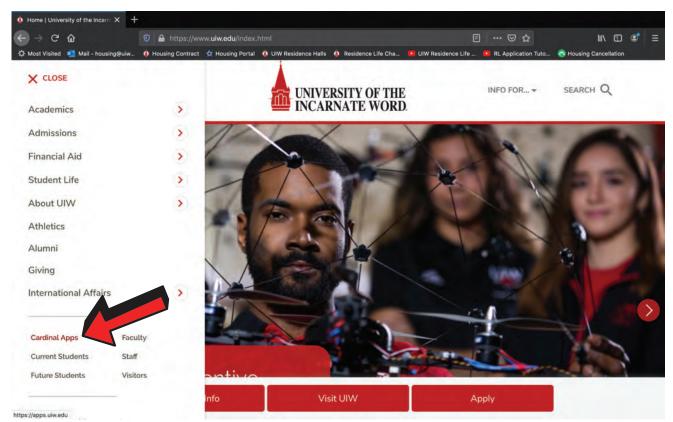

## **HOUSING DEPOSIT**

Step 1: Start at the main UIW webpage.

Step 2: Navigate to the side menu bar and select "cardinal apps" towards the bottom.

| <b>Firefox</b> File Edit View       | History Bookmarks Tools Wir           | dow Help                                   | 0                  | ی 🔄 🕵 ⊾ 🕲           | Tue 12:58 PM Q       | (2) ≔ |
|-------------------------------------|---------------------------------------|--------------------------------------------|--------------------|---------------------|----------------------|-------|
| ← → ♂ ŵ                             | 🛛 🔒 https://apps.uiw.edu              |                                            |                    | 🖂 ☆                 | lii\ 🖸               |       |
| 🛱 Most Visited 📃 Mail - housing@uiw | 🍐 Housing Contract 🛛 🚖 Housing Portal | 🌢 UIW Residence Halls 💧 Residence Life Cha | UIW Residence Life | RL Application Tuto | Housing Cancellation |       |
|                                     |                                       | UNVERSITY OF THE<br>INCARNATE WORD         |                    |                     |                      |       |
|                                     |                                       | Sign In                                    |                    |                     |                      |       |
|                                     |                                       | Username<br>Your UIW username              |                    |                     |                      |       |
|                                     |                                       | Password<br>Your Current UIW Password      |                    |                     |                      |       |
|                                     |                                       | Remember me                                | 1                  |                     | 75                   |       |
| 1                                   |                                       | Sign In                                    |                    |                     | -14.5                |       |
| 12 1                                |                                       | Need help signing in?                      |                    | 4.00                |                      |       |
|                                     |                                       |                                            | 1 all              |                     |                      |       |
|                                     |                                       |                                            |                    |                     |                      |       |