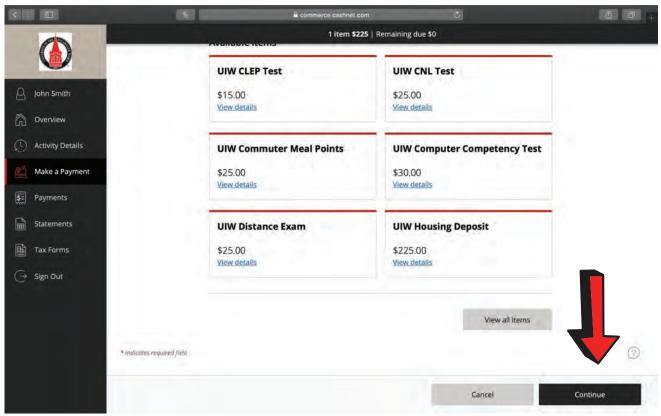

Step 7: Select the "make a payment" tab on the menu on the left side.

Step 8: Scroll down and click on the "UIW Housing Deposit" box.

## Step 9: Select "add to payment."

Step 10: Scroll down and select "continue."

|                                                  | UIW - My Applications    | <b>a</b> (       | commerce.cashne      | t.com                |           | C<br>Transact   Make a Pay | ment | 0 6 0    |
|--------------------------------------------------|--------------------------|------------------|----------------------|----------------------|-----------|----------------------------|------|----------|
|                                                  | Make a Paym              | ent              |                      |                      |           |                            |      |          |
| <ul> <li>John Smith</li> <li>Overview</li> </ul> | A Pay amount             |                  |                      | Payment met<br>• 🔵 • | hod       |                            |      |          |
| () Activity Details                              |                          |                  | How w                | ould you li          | ke to pa  | 12                         |      |          |
| Make a Payment                                   |                          | Payment amount   |                      |                      |           |                            |      |          |
| SE Payments                                      |                          | \$225            |                      |                      |           |                            |      |          |
| Statements                                       |                          | * Payment method |                      |                      |           |                            |      |          |
| Tax Forms                                        |                          |                  | AMERICAN<br>DISCIPLE |                      | Masercare | VISA                       |      |          |
| $\bigcirc$ Sign Out                              |                          |                  |                      |                      |           |                            |      |          |
|                                                  |                          |                  |                      |                      |           |                            |      |          |
|                                                  |                          |                  |                      |                      |           |                            |      |          |
|                                                  | Secure encrypted payment |                  |                      |                      | 1         | Cancel                     |      | Continue |