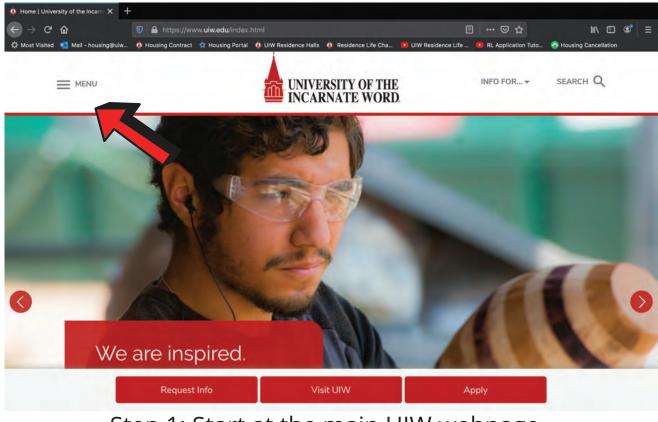

## **HOUSING DEPOSIT**

Step 1: Start at the main UIW webpage.

Step 2: Navigate to the side menu bar and select "cardinal apps" towards the bottom.

| <b>Firefox</b> File Edit View       | History Bookmarks Tools Wir           | dow Help                                   | 0                  | ی 🔄 🕵 ⊾ 🕲           | Tue 12:58 PM Q       | (2) ≔ |
|-------------------------------------|---------------------------------------|--------------------------------------------|--------------------|---------------------|----------------------|-------|
| ← → ♂ ŵ                             | 🛛 🔒 https://apps.uiw.edu              |                                            |                    | 🖂 ☆                 | lii\ 🖸               |       |
| 🛱 Most Visited 📃 Mail - housing@uiw | 🍐 Housing Contract 🛛 🚖 Housing Portal | 🌢 UIW Residence Halls 💧 Residence Life Cha | UIW Residence Life | RL Application Tuto | Housing Cancellation |       |
|                                     |                                       | UNVERSITY OF THE<br>INCARNATE WORD         |                    |                     |                      |       |
|                                     |                                       | Sign In                                    |                    |                     |                      |       |
|                                     |                                       | Username<br>Your UIW username              |                    |                     |                      |       |
|                                     |                                       | Password<br>Your Current UIW Password      |                    |                     |                      |       |
|                                     |                                       | Remember me                                | 1                  |                     | 75                   |       |
| 1                                   |                                       | Sign In                                    |                    |                     | -14.5                |       |
| 12 1                                |                                       | Need help signing in?                      |                    | 4.00                |                      |       |
|                                     |                                       |                                            | 1 all              |                     |                      |       |
|                                     |                                       |                                            |                    |                     |                      |       |