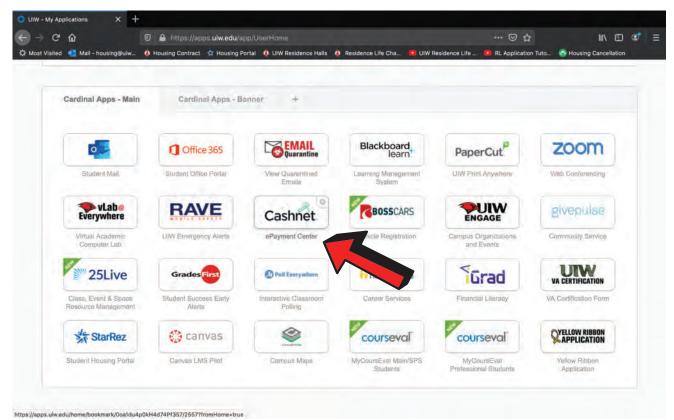

## Step 5: Select "Cashnet."

|                                                     |                                                                                 | Commerce.cashnet.com | Ċ                   | 0 <u>ů</u> d          |
|-----------------------------------------------------|---------------------------------------------------------------------------------|----------------------|---------------------|-----------------------|
|                                                     | UIW - My Applications                                                           |                      | Transact   Overview | +                     |
|                                                     | Overview                                                                        |                      |                     | <b>40</b>             |
| A John Smith                                        | John Smith                                                                      |                      |                     | Balance               |
| Overview                                            | University of the Incarnate                                                     | Word                 |                     | \$0                   |
| $\left( \bigcup_{i=1}^{n} \right)$ Activity Details |                                                                                 |                      |                     |                       |
| 🖺 Make a Payment                                    | Summary                                                                         |                      |                     | View statements       |
| S Payments                                          | Your account does not currently have any o                                      | utstanding charges.  |                     |                       |
| Statements                                          | Previous Term Balance<br>Current Term Charges and Payments                      | \$0.00<br>\$0.00     |                     |                       |
| Tax Forms                                           | Current Term Pending Financial Aid Credits*<br>Future Term Charges and Payments |                      |                     |                       |
| $\bigcirc$ Sign Out                                 | Total Amount Due                                                                | \$0,00               |                     |                       |
|                                                     | * financial aid credits cannot be applied to previous term                      | balances             |                     |                       |
|                                                     |                                                                                 |                      |                     | View activity details |
|                                                     |                                                                                 |                      |                     | A                     |
|                                                     |                                                                                 |                      |                     | Make a payment        |