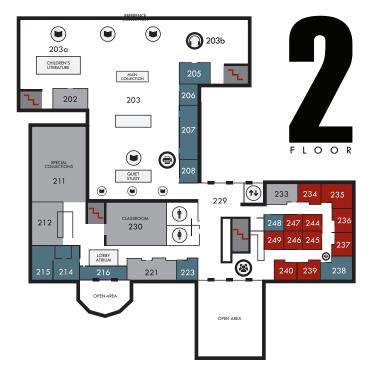

## **Second Floor**

145

202

203

|      | Quiet Study Area                          |
|------|-------------------------------------------|
| 203a | Sr. Ross Children's Collection            |
| 203b | Audio Visual Collection/Current Journals  |
| 211  | Special Collections                       |
| 214  | Administrative Offices                    |
| 221  | International Conference Room             |
| 230  | Library Classroom/Technology              |
| 233  | Graduate Writing Tutors/Doctoral Research |
| 234  | Group Study (seats 8)*                    |
| 235  | Group Study (seats 10)*                   |
| 236  | Group Study (seats 8)*                    |
| 237  | Group Study (seats 6)*                    |
| 238  | Graduate Support Center                   |
| 239  | Group Study (seats 8)                     |
| 240  | Group Study (seats 8)                     |
| 244  | Group Study (seats 4)                     |
| 245  | Group Study (seats 4)                     |
| 246  | Group Study (seats 6)                     |
| 247  | Group Study (seats 6)                     |
|      |                                           |

<sup>\*</sup>Flat Panel Displays

Group Study (seats 6)

## Map Key

249