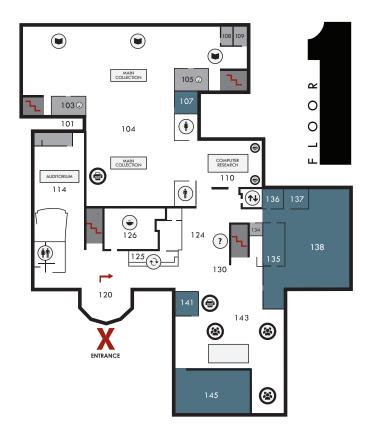

## First Floor

| First Floor |                                      |  |
|-------------|--------------------------------------|--|
| 101         | Emergency Exit                       |  |
| 103         | Graduate Study/Faculty Commons       |  |
| 104         | Main Book Collection Stacks          |  |
| 105         | Graduate Study/Faculty Commons       |  |
| 109         | Doctoral Writing                     |  |
| 110         | Computer Research, Printing, Copying |  |
|             | and Scanning                         |  |
| 114         | Library Auditorium (seats 124)       |  |
| 120         | Main Entrance                        |  |
| 124         | McCreless Art Gallery                |  |
| 125         | Circulation Desk                     |  |
| 126         | Finnegan's Coffee Shop               |  |
| 130         | Reference Desk                       |  |
| 138         | Technical Services                   |  |
| 143         | Reference Room/Collaborataive Area   |  |
|             |                                      |  |

UIW Data Center

Frost Play Research Collection

Bound Journals, Main Collection and