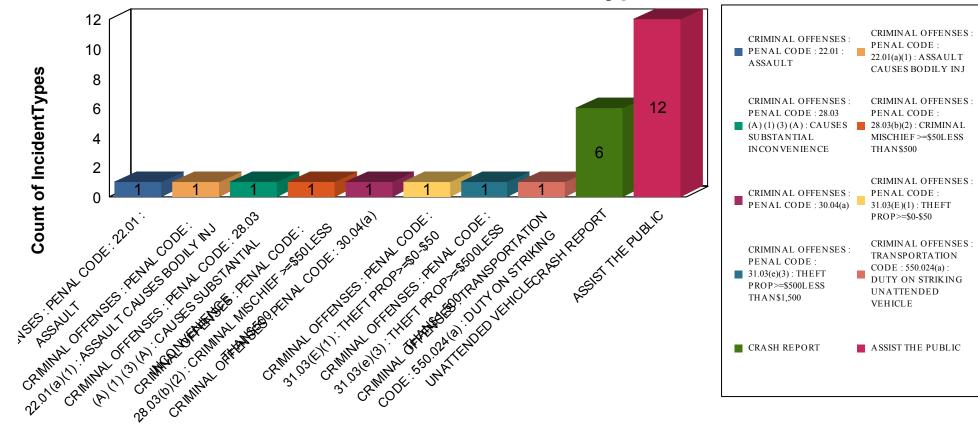

# **Count of Incident Types**

CRIMINAL OFFENSES: PENAL CODE: 22.01: ASSAULT

Location Case Number Incident Type Officer Date

Case Report

INCARNATE WORD LOCATIONS : ST. 2016-0098 CRIMINAL OFFENSES : PENAL CODE : 22.01 : J. SANCHEZ 02/26/2016 1:15 PM

CRIMINAL OFFENSES: PENAL CODE: 22.01(a)(1): ASSAULT CAUSES BODILY INJ

Location Case Number Incident Type Officer Date

**Case Report** 

INCARNATE WORD LOCATIONS : ST. 2016-0058 CRIMINAL OFFENSES : PENAL CODE : 22.01(a)(1) J. SNOW 02/08/2016 5:00 PM

CRIMINAL OFFENSES: PENAL CODE: 28.03 (A) (1) (3) (A): CAUSES SUBSTANTIAL INCONVENIENCE

Location Case Number Incident Type Officer Date

**Case Report** 

INCARNATE WORD LOCATIONS: 2016-0088 CRIMINAL OFFENSES: PENAL CODE: 28.03 (A) A. TRAVIS 02/23/2016 11:00 PM

CRIMINAL OFFENSES: PENAL CODE: 28.03(b)(2): CRIMINAL MISCHIEF >=\$50LESS THAN\$500

<u>Location</u> <u>Case Number</u> <u>Incident Type</u> <u>Officer</u> <u>Date</u>

**Case Report** 

INCARNATE WORD LOCATIONS: 2016-0067 CRIMINAL OFFENSES: PENAL CODE: 28.03(b)(2) R. FERDIN 02/14/2016 11:20 PM

2.00% # of Reports: 1 Case Report CRIMINAL OFFENSES: PENAL CODE: 28.03(b)(2): CRIMINAL MISCHIEF >=\$50LESS THAN\$500

Page 3 of 15 Report Exec c(2016)

CRIMINAL OFFENSES: PENAL CODE: 30.04(a)

Location **Case Number Incident Type** Officer **Date** 

Location **Case Number Incident Type** Officer Date

**Case Report** 

**INCARNATE WORD LOCATIONS:** 2016-0073 **CRIMINAL OFFENSES: PENAL CODE: 31.03(E)** A. TRAVIS 02/16/2016 11:30 AM

(1): THEFT PROP>=\$0-\$50

2.00% # of Reports: 1 Case Report CRIMINAL OFFENSES: PENAL CODE: 31.03(E)(1): THEFT PROP>=\$0-\$50

CRIMINAL OFFENSES: PENAL CODE: 31.03(e)(3): THEFT PROP>=\$500LESS THAN\$1,500

**Case Number** Officer Location **Incident Type** Date

CRIMINAL OFFENSES: TRANSPORTATION CODE: 550.024(a): DUTY ON STRIKING UNATTENDED VEHICLE

<u>Location</u> <u>Case Number</u> <u>Incident Type</u> <u>Officer</u> <u>Date</u>

**Case Report** 

INCARNATE WORD LOCATIONS: 2016-0090 CRIMINAL OFFENSES: TRANSPORTATION J. SNOW 02/25/2016 12:00 PM

2.00% # of Reports: 1 Case Report CRIMINAL OFFENSES: TRANSPORTATION CODE: 550.024(a): DUTY ON STRIKING UNATTENDED VEHICLE

CRASH REPORT

<u>Location</u> <u>Case Number</u> <u>Incident Type</u> <u>Officer</u> <u>Date</u>

12.00% # of Reports: 6 Case Report CRASH REPORT

ASSIST THE PUBLIC

<u>Location</u> <u>Case Number</u> <u>Incident Type</u> <u>Officer</u> <u>Date</u>

**Case Report** 

INCARNATE WORD LOCATIONS: 2016-0053 ASSIST THE PUBLIC R. VILLARREAL 02/05/2016 2:16 PM