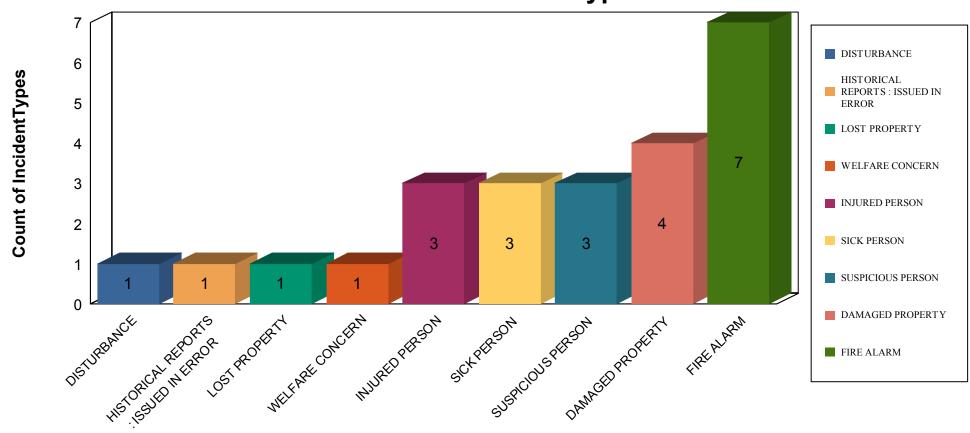

### DISTURBANCE

<u>Location</u> <u>Case Number</u> <u>Incident Type</u> <u>Officer</u> <u>Date</u>

Case Report

INCARNATE WORD LOCATIONS: 2016-0052 DISTURBANCE M. AYALA 02/05/2016 5:11 AM UNIVERSITY OF THE INCARNATE

<u>Location</u> <u>Case Number</u> <u>Incident Type</u> <u>Officer</u> <u>Date</u>

**Case Report** 

INCARNATE WORD LOCATIONS: 2016-0059 HISTORICAL REPORTS: ISSUED IN ERROR J. SNOW 02/09/2016 9:00 AM

UNIVERSITY OF THE INCARNATE WORD : ADMINISTRATION/COLBERT

HALL: Floor 1

Specific Location
UNKNOWN AREA

Report Synopsis: A student lost her keys and student ID card

2.00% # of Reports: 1 Case Report HISTORICAL REPORTS: ISSUED IN ERROR

LOST PROPERTY

<u>Location</u> <u>Case Number</u> <u>Incident Type</u> <u>Officer</u> <u>Date</u>

2.00% # of Reports: 1 Case Report LOST PROPERTY

WELFARE CONCERN

<u>Location</u> <u>Case Number</u> <u>Incident Type</u> <u>Officer</u> <u>Date</u>

**Case Report** 

INCARNATE WORD LOCATIONS: 2016-0083 WELFARE CONCERN J. SANCHEZ 02/23/2016 12:00 PM

**Specific Location** 

KIOSK

Report Synopsis: Dispatched to parking kiosk for a report of an injured person.

6.00% # of Reports: 3 Case Report INJURED PERSON

**SICK PERSON** 

Location Case Number Incident Type Officer Date

WORD: AGNESE/SOSA

**Specific Location** 

6TH FLOOR ROOM #607(A)

Report Synopsis: Responded to a sick person on campus.

6.00% # of Reports: 3 Case Report SICK PERSON

SUSPICIOUS PERSON

<u>Location</u> <u>Case Number</u> <u>Incident Type</u> <u>Officer</u> <u>Date</u>

STUDENT ENGAGEMENT CENTER CONSTRUCTION SITE

Report Synopsis: One call for service in reference to an individual climbing onto a crane

6.00% # of Reports: 3 Case Report SUSPICIOUS PERSON

DAMAGED PROPERTY

<u>Location</u> <u>Case Number</u> <u>Incident Type</u> <u>Officer</u> <u>Date</u>

8.00% # of Reports: 4 Case Report DAMAGED PROPERTY

FIRE ALARM

Location Case Number Incident Type Officer Date

**Case Report** 

INCARNATE WORD LOCATIONS: 2016-0048 FIRE ALARM J. SNOW 02/01/2016 7:33 PM

UNIVERSITY OF THE INCARNATE

14.00% # of Reports: 7 Case Report FIRE ALARM

Grand Total: 100.00% Total # of Incident Types Reported: 50 Total # of Reports: 48

Grand Total: 100.00% Total # of Incident Types Reported: 50

Page 15 of 15 Report Exec c(2016)