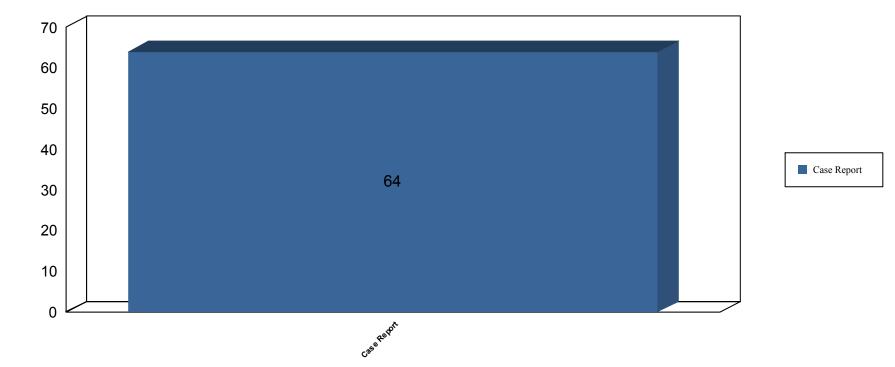

### **Count of Reports Completed**

Case Report

n

Grand Total: 100.00% Total # of Incident Types Reported: 65 Total # of Reports: 64

Grand Total: 100.00% Total # of Incident Types Reported: 65