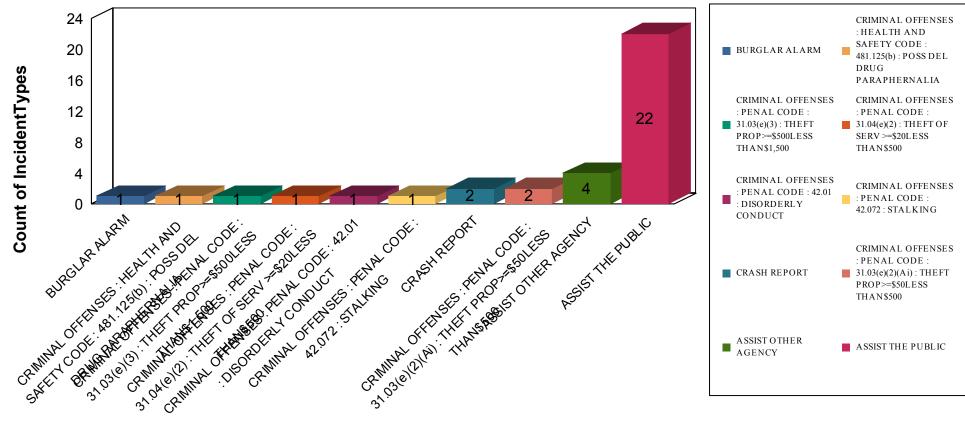

# **Count of Incident Types**

**Specific Location** 

Report Synopsis : Drug paraphernalia discovered in parked vehicle

1.54% # of Reports: 1 Case Report CRIMINAL OFFENSES : HEALTH AND SAFETY CODE : 481.125(b) : POSS DEL DRUG PARAPHERNALIA

**Specific Location** 

**AREA - SOUTH LOT** 

Report Synopsis : A parking boot belonging to the University was stolen after being placed on a parked vehicle that had several outstanding citations.

1.54% # of Reports: 1 Case Report CRIMINAL OFFENSES : PENAL CODE : 31.03(e)(3) : THEFT PROP>=\$500LESS THAN\$1,500

1.54% # of Reports: 1 Case Report CRIMINAL OFFENSES : PENAL CODE : 42.072 : STALKING

#### 3.08% # of Reports: 2 Case Report CRASH REPORT

3.08% # of Reports: 2 Case Report CRIMINAL OFFENSES : PENAL CODE : 31.03(e)(2)(Ai) : THEFT PROP>=\$50LESS THAN\$500

33.85% # of Reports: 22 Case Report ASSIST THE PUBLIC

1.54% # of Reports: 1 Case Report LOST PROPERTY

1.54% # of Reports: 1 Case Report SUSPICIOUS PERSON

### 1.54% # of Reports: 1 Case Report WELFARE CONCERN

#### 3.08% # of Reports: 2 Case Report CRIMINAL OFFENSES : TRANSPORTATION CODE : 550.024(a) : DUTY ON STRIKING UNATTENDED VEHICLE

6.15% # of Reports: 4 Case Report DAMAGED PROPERTY