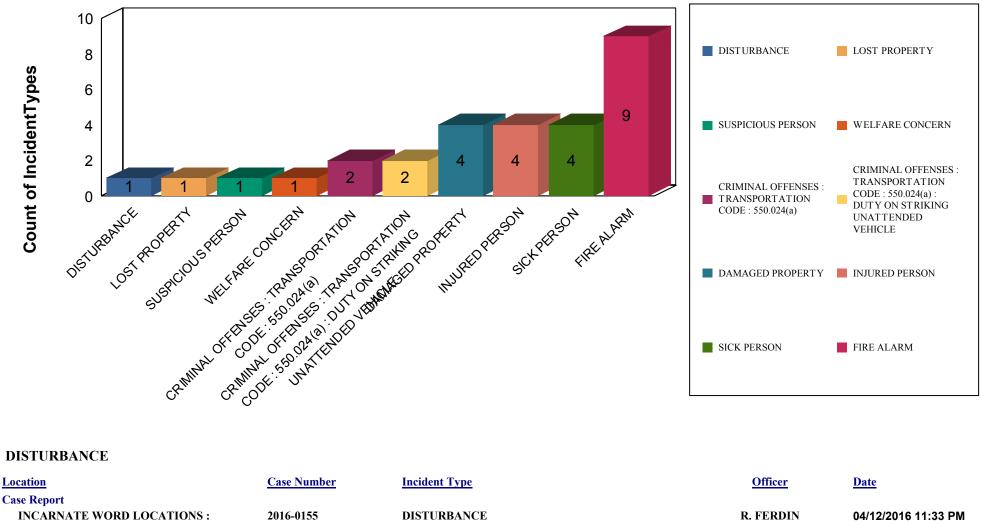

# **Count of Incident Types**

WORD : McCombs Center/Garage : Floor 4

1.54% # of Reports: 1 Case Report LOST PROPERTY

1.54% # of Reports: 1 Case Report SUSPICIOUS PERSON

### 1.54% # of Reports: 1 Case Report WELFARE CONCERN

#### 3.08% # of Reports: 2 Case Report CRIMINAL OFFENSES : TRANSPORTATION CODE : 550.024(a) : DUTY ON STRIKING UNATTENDED VEHICLE

6.15% # of Reports: 4 Case Report DAMAGED PROPERTY

### **INJURED PERSON**

| Location                                                                                                               | <u>Case Number</u>           | Incident Type       | <u>Officer</u> | Date                |
|------------------------------------------------------------------------------------------------------------------------|------------------------------|---------------------|----------------|---------------------|
| Case Report<br>INCARNATE WORD LOCATIONS :<br>UNIVERSITY OF THE INCARNATE<br>WORD : McCombs Center/Garage : Level<br>1  | 2016-0150                    | INJURED PERSON      | J. SNOW        | 04/08/2016 9:30 AM  |
| Specific Location<br>FREIGHT ELEVATOR                                                                                  |                              |                     |                |                     |
| Report Synopsis : A staff member was injured                                                                           | by a freight elevator at the | e McCombs Building. |                |                     |
| Case Report<br>INCARNATE WORD LOCATIONS :<br>UNIVERSITY OF THE INCARNATE<br>WORD : Natatorium area - North Lot         | 2016-0169                    | INJURED PERSON      | R. FERDIN      | 04/15/2016 11:00 PM |
| Specific Location<br>ON THE DANCE FLOOR IN FRONT WHER                                                                  | E THE BAND WAS PERF          | ORMING              |                |                     |
| Report Synopsis : I responded to a Injured Per                                                                         | son on campus.               |                     |                |                     |
| Case Report<br>INCARNATE WORD LOCATIONS :<br>UNIVERSITY OF THE INCARNATE<br>WORD : BONILLA SCIENCE HALL :<br>1ST FLOOR | 2016-0171                    | INJURED PERSON      | P. SCOTT       | 04/18/2016 8:40 AM  |
| Specific Location<br>HALL WAY NEAR ROOM #104                                                                           |                              |                     |                |                     |
| Report Synopsis : Individual slipped and fell at                                                                       | Bonilla Science Hall         |                     |                |                     |
| Case Report<br>INCARNATE WORD LOCATIONS :<br>UNIVERSITY OF THE INCARNATE<br>WORD : HILLSIDE 3                          | 2016-0181                    | INJURED PERSON      | C. TAMEZ       | 04/22/2016 9:40 PM  |
| Specific Location<br>LAWN AREA NEAR DSX ENTRANCE SKY                                                                   | VIEW                         |                     |                |                     |
| Report Synopsis : Officer dispatched to Sky vie                                                                        | ew for a student who step    | ped on a nail.      |                |                     |
| ·                                                                                                                      |                              |                     |                |                     |
| 6.15% # of Reports: 4 Case Report INJU                                                                                 | JRED PERSON                  |                     |                |                     |
| SICK PERSON                                                                                                            |                              |                     |                |                     |
| Location                                                                                                               | <u>Case Number</u>           | Incident Type       | <u>Officer</u> | <u>Date</u>         |
|                                                                                                                        |                              |                     |                |                     |

| Case Report<br>INCARNATE WORD LOCATIONS :<br>UNIVERSITY OF THE INCARNATE<br>WORD : Admin SE Lot<br>Specific Location        | 2016-0131                | SICK PERSON                 | J. SNOW        | 04/05/2016 10:50 AM |
|-----------------------------------------------------------------------------------------------------------------------------|--------------------------|-----------------------------|----------------|---------------------|
| FRONT STEPS                                                                                                                 |                          |                             |                |                     |
| Report Synopsis : I student was possibly having                                                                             | ng a panic attack near t | ne Administration Building. |                |                     |
| Case Report<br>INCARNATE WORD LOCATIONS :<br>UNIVERSITY OF THE INCARNATE<br>WORD : COATES THEATER : Floor 1                 | 2016-0135                | SICK PERSON                 | J. SANCHEZ     | 04/07/2016 11:20 AM |
| Specific Location<br>COATES THEATER LOBBY                                                                                   |                          |                             |                |                     |
| Report Synopsis : Male student had seizure.                                                                                 |                          |                             |                |                     |
| Case Report<br>INCARNATE WORD LOCATIONS :<br>UNIVERSITY OF THE INCARNATE<br>WORD : ADMINISTRATION/COLBERT<br>HALL : Floor 4 | 2016-0151                | SICK PERSON                 | J. SNOW        | 04/12/2016 12:30 PM |
| Specific Location<br>RESTROOM                                                                                               |                          |                             |                |                     |
| Report Synopsis : A student suffered a severe                                                                               | e nose bleed at the Adm  | inistration Building.       |                |                     |
| Case Report<br>INCARNATE WORD LOCATIONS :<br>UNIVERSITY OF THE INCARNATE<br>WORD : ADMINISTRATION/COLBERT<br>HALL : Floor 4 | 2016-0170                | SICK PERSON                 | P. SCOTT       | 04/18/2016 8:00 AM  |
| Specific Location<br>GRAPHIC ANIMATION DESIGN ROOM #4                                                                       | 04                       |                             |                |                     |
| Report Synopsis : Individual passed out in Ad                                                                               | ministration building    |                             |                |                     |
| 6.15% # of Reports: 4 Case Report SIC                                                                                       | K PERSON                 |                             |                |                     |
| FIRE ALARM                                                                                                                  |                          |                             |                |                     |
| <u>Location</u><br>Case Report                                                                                              | <u>Case Number</u>       | Incident Type               | <u>Officer</u> | <u>Date</u>         |
| INCARNATE WORD LOCATIONS :<br>UNIVERSITY OF THE INCARNATE<br>WORD : Hillside 1 Dorm : Floor 5                               | 2016-0137                | FIRE ALARM                  | M. AYALA       | 04/08/2016 1:25 AM  |

| Case Report<br>INCARNATE WORD LOCATIONS :<br>UNIVERSITY OF THE INCARNATE<br>WORD : AVOCA D : Floor 1<br>Specific Location | 2016-0167                | FIRE ALARM        | M. MORRIS  | 04/17/2016 7:54 PM  |
|---------------------------------------------------------------------------------------------------------------------------|--------------------------|-------------------|------------|---------------------|
| Report Synopsis : Officer responded to troub                                                                              | ole alarm.               |                   |            |                     |
| Case Report<br>INCARNATE WORD LOCATIONS :<br>UNIVERSITY OF THE INCARNATE<br>WORD : Clement Hall : Floor 3                 | 2016-0173                | FIRE ALARM        | J. COLUNGA | 04/19/2016 12:20 PM |
| Specific Location<br>LOUNGE                                                                                               |                          |                   |            |                     |
| Report Synopsis : Responded to fire alarm in                                                                              | n Clement Hall.          |                   |            |                     |
| Case Report<br>INCARNATE WORD LOCATIONS :<br>UNIVERSITY OF THE INCARNATE<br>WORD : WATSON LOFTS                           | 2016-0187                | FIRE ALARM        | J. LOPEZ   | 04/27/2016 6:54 PM  |
| Specific Location<br>DORM ROOM 102                                                                                        |                          |                   |            |                     |
| Report Synopsis : Dispatched to a Watson L                                                                                | ofts for a Trouble alarm | on the fire panel |            |                     |
| 13.85% # of Reports: 9 Case Report F                                                                                      | IRE ALARM                |                   |            |                     |