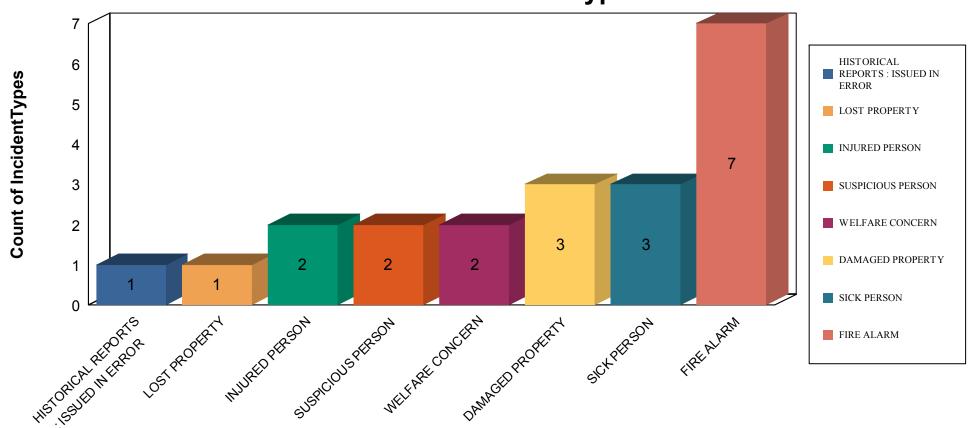

# **HISTORICAL REPORTS: ISSUED IN ERROR**

| <b>Location</b> | <b>Case Number</b> | Incident Type                        | <u>Officer</u> | <u>Date</u>        |
|-----------------|--------------------|--------------------------------------|----------------|--------------------|
| Case Report     |                    |                                      |                |                    |
|                 | 2016-0215          | HISTORICAL REPORTS : ISSUED IN ERROR | J. LOPEZ       | 05/10/2016 6:59 PM |

**Specific Location** 

Report Synopsis:

2.13% # of Reports: 1 Case Report HISTORICAL REPORTS: ISSUED IN ERROR

LOST PROPERTY

Location Case Number Incident Type Officer Date

**Case Report** 

INCARNATE WORD LOCATIONS: 2016-0222 LOST PROPERTY R. VILLARREAL 05/14/2016 9:30 PM

UNIVERSITY OF THE INCARNATE WORD: McCombs Center/Garage: Floor

5

**Specific Location** 

Report Synopsis: Complainant attended sky room event (Prom) and lost her purse along with the contents in it.

2.13% # of Reports: 1 Case Report LOST PROPERTY

Report Synopsis: A construction worker fell at the construction site for the new Student Engagement center.

4.26% # of Reports: 2 Case Report INJURED PERSON

Page 10 of 15 Report Exec c(2016)

4.26% # of Reports: 2 Case Report SUSPICIOUS PERSON

Page 11 of 15 Report Exec c(2016)

4.26% # of Reports: 2 Case Report WELFARE CONCERN

DAMAGED PROPERTY

<u>Location</u> <u>Case Number</u> <u>Incident Type</u> <u>Officer</u> <u>Date</u>

**Case Report** 

INCARNATE WORD LOCATIONS: 2016-0205 DAMAGED PROPERTY C. TAMEZ 05/04/2016 9:00 PM

**Specific Location** 

**VEHICLE SERVICES** 

Report Synopsis: The rear window of a bus was damaged by an unknown means.

6.38% # of Reports: 3 Case Report DAMAGED PROPERTY

SICK PERSON

Location Case Number Incident Type Officer Date

Report Synopsis: Person having chest pain in Agnese Garage.

6.38% # of Reports: 3 Case Report SICK PERSON

FIRE ALARM

<u>Location</u> <u>Case Number</u> <u>Incident Type</u> <u>Officer</u> <u>Date</u>

**Case Report** 

14.89% # of Reports: 7 Case Report FIRE ALARM

Page 14 of 15 Report Exec c(2016)

Grand Total: 100.00% Total # of Incident Types Reported: 47