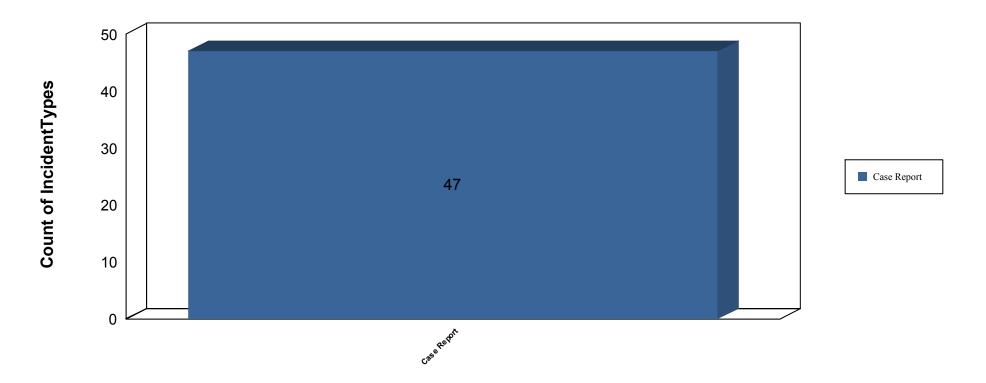

# **Count of Reports Completed**

Page 1 of 15 Report Exec c(2016)

14.89% # of Reports: 7 Case Report FIRE ALARM

Page 14 of 15 Report Exec c(2016)

Grand Total: 100.00% Total # of Incident Types Reported: 47