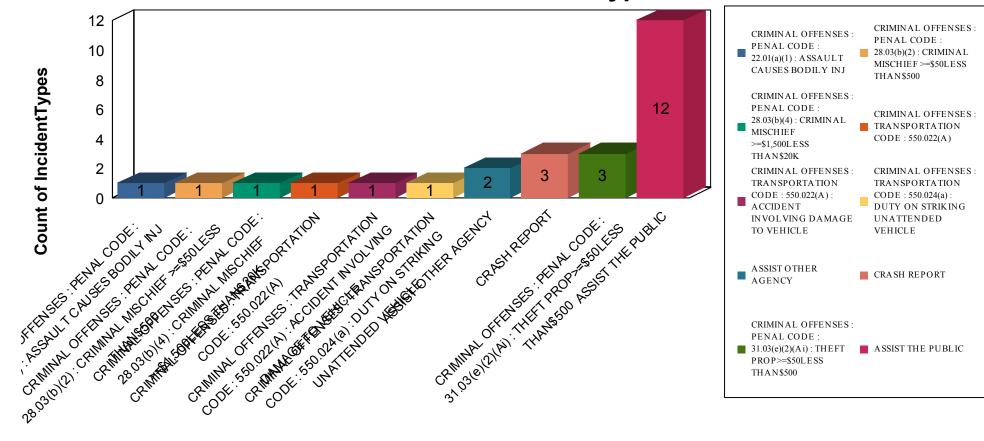

# **Count of Incident Types**

CRIMINAL OFFENSES: PENAL CODE: 22.01(a)(1): ASSAULT CAUSES BODILY INJ

<u>Location</u> <u>Case Number</u> <u>Incident Type</u> <u>Officer</u> <u>Date</u>

Case Report

INCARNATE WORD LOCATIONS: 2016-0208 CRIMINAL OFFENSES: PENAL CODE: 22.01(a)(1) J. LOPEZ 05/05/2016 5:40 PM

CRIMINAL OFFENSES: PENAL CODE: 28.03(b)(2): CRIMINAL MISCHIEF >=\$50LESS THAN\$500

Location Case Number Incident Type Officer Date

**Case Report** 

INCARNATE WORD LOCATIONS: ST. 2016-0197 CRIMINAL OFFENSES: PENAL CODE: 28.03(b)(2) E. PRADO 05/02/2016 6:00 PM

2.13% # of Reports: 1 Case Report CRIMINAL OFFENSES: PENAL CODE: 28.03(b)(2): CRIMINAL MISCHIEF >=\$50LESS THAN\$500

CRIMINAL OFFENSES: PENAL CODE: 28.03(b)(4): CRIMINAL MISCHIEF >=\$1,500LESS THAN\$20K

Location Case Number Incident Type Officer Date

**Case Report** 

INCARNATE WORD LOCATIONS: 2016-0213 CRIMINAL OFFENSES: PENAL CODE: 28.03(b)(4) J. SNOW 05/07/2016 7:30 PM

UNIVERSITY OF THE INCARNATE : CRIMINAL MISCHIEF >=\$1,500LESS THAN\$20K

CRIMINAL OFFENSES: TRANSPORTATION CODE: 550.022(A)

Location Case Number Incident Type Officer Date

**Case Report** 

INCARNATE WORD LOCATIONS: 2016-0221 CRIMINAL OFFENSES: TRANSPORTATION P. SCOTT 05/14/2016 11:00 AM

Page 3 of 15 Report Exec c(2016)

2.13% # of Reports: 1 Case Report CRIMINAL OFFENSES: TRANSPORTATION CODE: 550.022(A)

CRIMINAL OFFENSES: TRANSPORTATION CODE: 550.022(A): ACCIDENT INVOLVING DAMAGE TO VEHICLE

2.13% # of Reports: 1 Case Report CRIMINAL OFFENSES: TRANSPORTATION CODE: 550.022(A): ACCIDENT INVOLVING DAMAGE TO VEHICLE

CRIMINAL OFFENSES: TRANSPORTATION CODE: 550.024(a): DUTY ON STRIKING UNATTENDED VEHICLE

ASSIST OTHER AGENCY

Location Case Number Incident Type Officer Date

**Case Report** 

INCARNATE WORD LOCATIONS: OFF 2016-0216 ASSIST OTHER AGENCY P. SCOTT 05/11/2016 9:37 AM

CAMPUS LOCATION

**Specific Location** 

4.26% # of Reports: 2 Case Report ASSIST OTHER AGENCY

CRASH REPORT

Location Case Number Incident Type Officer Date

**Case Report** 

INCARNATE WORD LOCATIONS: 2016-0194 CRASH REPORT M. MORRIS 05/01/2016 5:25 PM

**WELLNESS PARKING LOT** 

Report Synopsis: Dispatched in reference to two vehicles colliding in Handicap Parking area near the Wellness Center.

6.38% # of Reports: 3 Case Report CRASH REPORT

CRIMINAL OFFENSES: PENAL CODE: 31.03(e)(2)(Ai): THEFT PROP>=\$50LESS THAN\$500

6.38% # of Reports: 3 Case Report CRIMINAL OFFENSES: PENAL CODE: 31.03(e)(2)(Ai): THEFT PROP>=\$50LESS THAN\$500

ASSIST THE PUBLIC

Location Case Number Incident Type Officer Date

Case Report

INCARNATE WORD LOCATIONS: 2016-0206 ASSIST THE PUBLIC C. TAMEZ 05/05/2016 12:30 AM