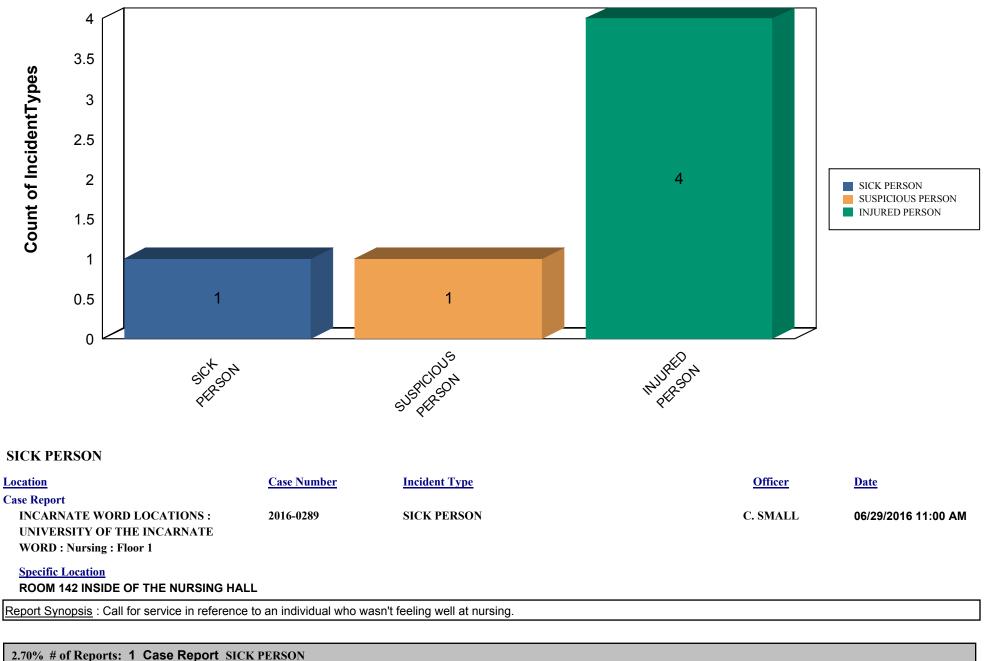

## SUSPICIOUS PERSON

| Location                                                                                                   | Case Number                 | Incident Type                                                       | <u>Officer</u>          | Date               |
|------------------------------------------------------------------------------------------------------------|-----------------------------|---------------------------------------------------------------------|-------------------------|--------------------|
| Case Report<br>INCARNATE WORD LOCATIONS :<br>UNIVERSITY OF THE INCARNATE<br>WORD : Natatorium : Floor 1    | 2016-0277                   | SUSPICIOUS PERSON                                                   | J. SNOW                 | 06/20/2016 5:20 PM |
| Specific Location<br>WEIGHT ROOM                                                                           |                             |                                                                     |                         |                    |
| Report Synopsis : An officer documented inform                                                             | nation concerning suspicio  | ous comments made toward a staff member at the Natatorium.          |                         |                    |
| 2.70% # of Reports: 1 Case Report SUSP                                                                     | ICIOUS PERSON               |                                                                     |                         |                    |
| INJURED PERSON                                                                                             |                             |                                                                     |                         |                    |
| Location                                                                                                   | Case Number                 | Incident Type                                                       | Officer                 | Date               |
| Case Report<br>INCARNATE WORD LOCATIONS :<br>UNIVERSITY OF THE INCARNATE<br>WORD : ICC                     | 2016-0249                   | INJURED PERSON                                                      | P. SCOTT                | 06/03/2016 9:50 AM |
| <u>Specific Location</u><br>DR. BURTON E. GROSSMAN INTERNATIO                                              | NAL CONFERENCE CEN          | TER FRONT DESK                                                      |                         |                    |
|                                                                                                            | o a student who cut his fir | nger changing a light bulb at the Dr. Burton E. Grossman Inter      | national Conference Ce  | nter.              |
| Case Report<br>INCARNATE WORD LOCATIONS                                                                    | 2016-0250                   | INJURED PERSON                                                      | R. VILLARREAL           | 06/04/2016 9:20 AM |
| Specific Location<br>ROAD BETWEEN ANCIRA TOWER AND SP                                                      | (Y VIEW                     |                                                                     |                         |                    |
| Report Synopsis : I observed (IP) on his skateb                                                            | oard coming down the roa    | ad between Ancira Tower and Sky View fall onto the pavement         |                         |                    |
| Case Report<br>INCARNATE WORD LOCATIONS :<br>UNIVERSITY OF THE INCARNATE<br>WORD : Ancira Towers : Level 1 | 2016-0278                   | INJURED PERSON                                                      | R. FERDIN               | 06/21/2016 2:25 PM |
| Specific Location<br>ANCIRA GARAGE- WEST ENTRANCE OF I                                                     | _EVEL 1                     |                                                                     |                         |                    |
| Report Synopsis : I, (RO) Responding Officer re<br>outer ear. (IP) was transported to Nova Medica          | -                           | ocated at 4301 Broadway for an Injured Person Report. (IP) su<br>X. | stained a laceration to | the left           |
| Case Report<br>INCARNATE WORD LOCATIONS :<br>INCARNATE WORD HIGH SCHOOL :<br>EAST LOT                      | 2016-0288                   | INJURED PERSON                                                      | D. STODDARD             | 06/28/2016 4:30 PM |

Report Synopsis : Came across an accident at Incarnate Word High School.

10.81% # of Reports: 4 Case Report INJURED PERSON

**Grand Total: 100.00%** Total # of Incident Types Reported: 37 Total # of Reports: 37