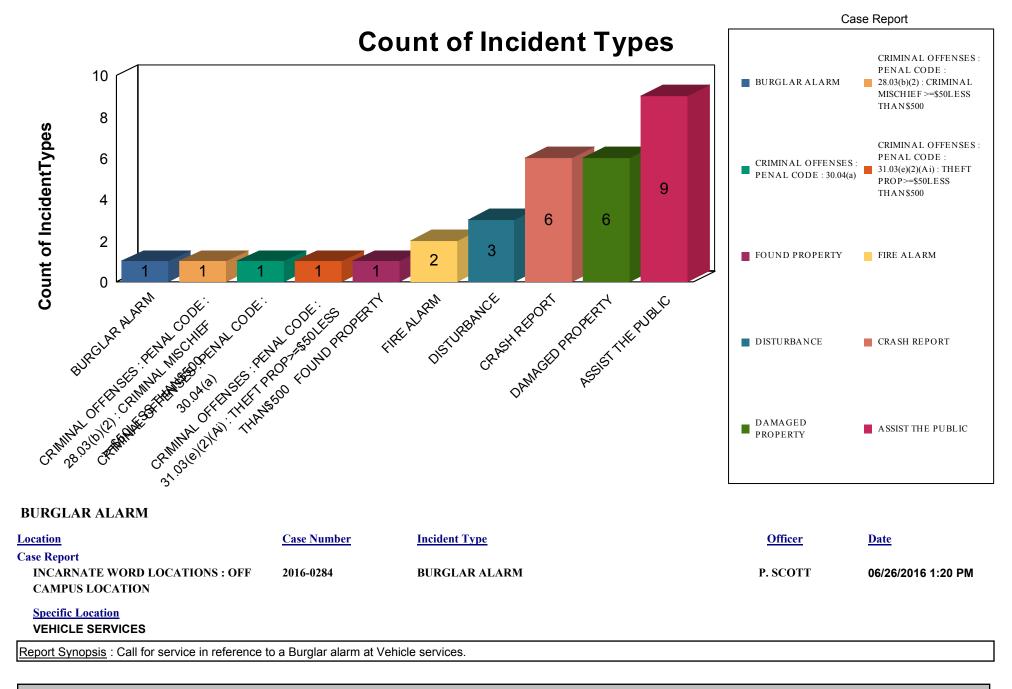

## **Count of Reports Completed**

2.70% # of Reports: 1 Case Report BURGLAR ALARM

#### **Specific Location**

WEST SIDE OF AVOCA B

<u>Report Synopsis</u> : Dispatched to the Avoca's West parking lot. Vehicle keyed.

2.70% # of Reports: 1 Case Report CRIMINAL OFFENSES : PENAL CODE : 28.03(b)(2) : CRIMINAL MISCHIEF >= \$50LESS THAN\$500

2.70% # of Reports: 1 Case Report CRIMINAL OFFENSES : PENAL CODE : 30.04(a)

#### **Specific Location**

ON THE WINDOW LEDGE AT SOUTH EAST CORNER OF THE WEIGHT ROOM

<u>Report Synopsis</u> : Call for service in reference to property being stolen at the Wellness Center.

2.70% # of Reports: 1 Case Report CRIMINAL OFFENSES : PENAL CODE : 31.03(e)(2)(Ai) : THEFT PROP>=\$50LESS THAN\$500

## FOUND PROPERTY

| Location                                                                                           | Case Number                 | Incident Type                                     | <u>Officer</u> | Date                |  |  |
|----------------------------------------------------------------------------------------------------|-----------------------------|---------------------------------------------------|----------------|---------------------|--|--|
| Case Report<br>INCARNATE WORD LOCATIONS : OFF<br>CAMPUS LOCATION                                   | 2016-0252                   | FOUND PROPERTY                                    | P. SCOTT       | 06/04/2016 1:00 PM  |  |  |
| Specific Location<br>CORNER OF BELKNAP AND W. LULLWOE                                              | DD AVE.                     |                                                   |                |                     |  |  |
| Report Synopsis : Found black purse containin                                                      | g various contents while c  | onducting security rounds of off campus premises. |                |                     |  |  |
| 2.70% # of Reports: 1 Case Report FOU                                                              | ND PROPERTY                 |                                                   |                |                     |  |  |
| FIRE ALARM                                                                                         |                             |                                                   |                |                     |  |  |
| <u>Location</u>                                                                                    | Case Number                 | Incident Type                                     | <u>Officer</u> | Date                |  |  |
| Case Report<br>INCARNATE WORD LOCATIONS : OFF<br>CAMPUS LOCATION                                   | 2016-0254                   | FIRE ALARM                                        | P. SCOTT       | 06/06/2016 5:45 AM  |  |  |
| Specific Location<br>WATSON LOFTS BUILDING 2 ROOM 301                                              |                             |                                                   |                |                     |  |  |
| Report Synopsis : Call for service in reference                                                    | to a fire alarm at Watson I | Lofts                                             |                |                     |  |  |
| Case Report<br>INCARNATE WORD LOCATIONS :<br>UNIVERSITY OF THE INCARNATE<br>WORD : AVOCA B         | 2016-0286                   | FIRE ALARM                                        | E. PRADO       | 06/28/2016 12:16 AM |  |  |
| Specific Location<br>FIRST FLOOR                                                                   |                             |                                                   |                |                     |  |  |
| Report Synopsis : Fire alarm at AVOCA (B)                                                          |                             |                                                   |                |                     |  |  |
| 5.41% # of Reports: 2 Case Report FIRE ALARM                                                       |                             |                                                   |                |                     |  |  |
| DISTURBANCE                                                                                        |                             |                                                   |                |                     |  |  |
| Location                                                                                           | Case Number                 | Incident Type                                     | <b>Officer</b> | Date                |  |  |
| Case Report<br>INCARNATE WORD LOCATIONS :<br>UNIVERSITY OF THE INCARNATE<br>WORD : WELLNESS CENTER | 2016-0273                   | DISTURBANCE                                       | P. SCOTT       | 06/17/2016 9:00 AM  |  |  |

| Specific Location<br>FRONT DESK OF WELLNESS CENTER                                                                                                                                                                                                                                                                                                                           |                                                                                                    |                                                                                                                         |                                 |                                   |
|------------------------------------------------------------------------------------------------------------------------------------------------------------------------------------------------------------------------------------------------------------------------------------------------------------------------------------------------------------------------------|----------------------------------------------------------------------------------------------------|-------------------------------------------------------------------------------------------------------------------------|---------------------------------|-----------------------------------|
| Report Synopsis : Call for service in reference                                                                                                                                                                                                                                                                                                                              | e to domestic dispute a                                                                            | t the Wellness Center                                                                                                   |                                 |                                   |
| Case Report<br>INCARNATE WORD LOCATIONS :<br>UNIVERSITY OF THE INCARNATE<br>WORD : AVOCA C                                                                                                                                                                                                                                                                                   | 2016-0279                                                                                          | DISTURBANCE                                                                                                             | M. AYALA                        | 06/23/2016 1:30 AM                |
| Specific Location<br>GRASS AREA IN FRONT OF BUILDING                                                                                                                                                                                                                                                                                                                         |                                                                                                    |                                                                                                                         |                                 |                                   |
| Report Synopsis : Dispatched to a disturbanc                                                                                                                                                                                                                                                                                                                                 | e between a male and                                                                               | female at Avoca Apartments.                                                                                             |                                 |                                   |
| Case Report<br>INCARNATE WORD LOCATIONS : ST.<br>ANTHONYS HIGH SCHOOL : MAIN<br>BUILDING : 1ST FLOOR                                                                                                                                                                                                                                                                         | 2016-0282                                                                                          | DISTURBANCE                                                                                                             | C. SMALL                        | 06/24/2016 10:00 AM               |
| Specific Location<br>ADCAP OFFICE                                                                                                                                                                                                                                                                                                                                            |                                                                                                    |                                                                                                                         |                                 |                                   |
|                                                                                                                                                                                                                                                                                                                                                                              |                                                                                                    |                                                                                                                         |                                 |                                   |
|                                                                                                                                                                                                                                                                                                                                                                              |                                                                                                    | ACHS.                                                                                                                   |                                 |                                   |
| 8.11% # of Reports: 3 Case Report DIS                                                                                                                                                                                                                                                                                                                                        |                                                                                                    | ACHS.                                                                                                                   |                                 |                                   |
| Report Synopsis : Call for service in reference<br>8.11% # of Reports: 3 Case Report DIS<br>CRASH REPORT<br>Location                                                                                                                                                                                                                                                         |                                                                                                    | ACHS.                                                                                                                   | Officer                         | Date                              |
| 8.11% # of Reports: 3 Case Report DIS<br>CRASH REPORT                                                                                                                                                                                                                                                                                                                        | TURBANCE                                                                                           |                                                                                                                         | <u>Officer</u><br>R. VILLARREAL | <u>Date</u><br>06/01/2016 7:33 AM |
| 8.11% # of Reports: 3 Case Report DIS<br>CRASH REPORT<br>Location<br>Case Report<br>INCARNATE WORD LOCATIONS :<br>UNIVERSITY OF THE INCARNATE                                                                                                                                                                                                                                | STURBANCE<br><u>Case Number</u><br>2016-0245                                                       | <u>Incident Type</u><br>CRASH REPORT                                                                                    |                                 |                                   |
| 8.11% # of Reports: 3 Case Report DIS<br>CRASH REPORT<br>Location<br>Case Report<br>INCARNATE WORD LOCATIONS :<br>UNIVERSITY OF THE INCARNATE<br>WORD : Avoca Parking Lot<br>Specific Location<br>PARKING LOT BETWEN THE TENNIS CO                                                                                                                                           | STURBANCE<br><u>Case Number</u><br>2016-0245<br>DURT AND EAST SIDE                                 | <u>Incident Type</u><br>CRASH REPORT                                                                                    | R. VILLARREAL                   |                                   |
| 8.11% # of Reports: 3 Case Report DIS<br>CRASH REPORT<br>Location<br>Case Report<br>INCARNATE WORD LOCATIONS :<br>UNIVERSITY OF THE INCARNATE<br>WORD : Avoca Parking Lot<br>Specific Location<br>PARKING LOT BETWEN THE TENNIS CO                                                                                                                                           | STURBANCE<br><u>Case Number</u><br>2016-0245<br>DURT AND EAST SIDE                                 | Incident Type<br>CRASH REPORT<br>OF BENSON STADIUM                                                                      | R. VILLARREAL                   |                                   |
| 8.11% # of Reports: 3 Case Report DIS<br>CRASH REPORT<br>Location<br>Case Report<br>INCARNATE WORD LOCATIONS :<br>UNIVERSITY OF THE INCARNATE<br>WORD : Avoca Parking Lot<br>Specific Location<br>PARKING LOT BETWEN THE TENNIS CO<br>Report Synopsis : I observed A vehicle strike<br>Case Report<br>INCARNATE WORD LOCATIONS : OFF                                         | TURBANCE<br>Case Number<br>2016-0245<br>OURT AND EAST SIDE<br>another Vehicle in the               | Incident Type<br>CRASH REPORT<br>OF BENSON STADIUM<br>parking lot between the tennis court and Benson S                 | R. VILLARREAL                   | 06/01/2016 7:33 AM                |
| 8.11% # of Reports: 3 Case Report DIS<br>CRASH REPORT<br>Location<br>Case Report<br>INCARNATE WORD LOCATIONS :<br>UNIVERSITY OF THE INCARNATE<br>WORD : Avoca Parking Lot<br>Specific Location<br>PARKING LOT BETWEN THE TENNIS CO<br>Report Synopsis : I observed A vehicle strike<br>Case Report<br>INCARNATE WORD LOCATIONS : OFF<br>CAMPUS LOCATION<br>Specific Location | STURBANCE<br>Case Number<br>2016-0245<br>OURT AND EAST SIDE<br>another Vehicle in the<br>2016-0255 | Incident Type<br>CRASH REPORT<br>OF BENSON STADIUM<br>parking lot between the tennis court and Benson S<br>CRASH REPORT | R. VILLARREAL                   | 06/01/2016 7:33 AM                |

| INCARNATE WORD LOCATIONS :<br>UNIVERSITY OF THE INCARNATE<br>WORD : Convocation Center                   | 2016-0266                   | CRASH REPORT                                          | M. MORRIS   | 06/14/2016 3:20 PM        |
|----------------------------------------------------------------------------------------------------------|-----------------------------|-------------------------------------------------------|-------------|---------------------------|
| Specific Location<br>PARKING LOT                                                                         |                             |                                                       |             |                           |
| Report Synopsis : Officer responded to parkin                                                            | ig lot in front of the conv | vocation center in reference to a minor car collision | on.         |                           |
| Case Report<br>INCARNATE WORD LOCATIONS :<br>UNIVERSITY OF THE INCARNATE<br>WORD : Riverside Parking Lot | 2016-0268                   | CRASH REPORT                                          | D. STODDARD | 06/15/2016 4:25 PM        |
| Specific Location<br>ON THE BRIDGE                                                                       |                             |                                                       |             |                           |
| Report Synopsis : A complainant walked up to                                                             | o me and asked to file a    | crash report.                                         |             |                           |
| Case Report<br>INCARNATE WORD LOCATIONS :<br>UNIVERSITY OF THE INCARNATE<br>WORD : ICC 1 - FRONT LOT     | 2016-0272                   | CRASH REPORT                                          | P. SCOTT    | 06/16/2016 5:00 PM        |
| Specific Location<br>HIGHWAY 281 AND HILDERBRAND EXIT                                                    |                             |                                                       |             |                           |
| Report Synopsis : Dispatched to PD for a report                                                          | ort of a vehicle accident   | that occurred 6/16/16 at 1700 hours.                  |             |                           |
| Case Report<br>INCARNATE WORD LOCATIONS :<br>UNIVERSITY OF THE INCARNATE<br>WORD : WATSON LOFTS          | 2016-0281                   | CRASH REPORT                                          | D. STODDARD | 06/24/2016 4:09 PM        |
| Specific Location<br>EXITING ON BURR RD.                                                                 |                             |                                                       |             |                           |
| Report Synopsis : I damaged patrol unit 702 v                                                            | while conducting rounds     | ;.                                                    |             |                           |
| 16.22% # of Reports: 6 Case Report CF                                                                    | RASH REPORT                 |                                                       |             |                           |
| Location                                                                                                 | Case Number                 | Incident Type                                         | Officer     | Date                      |
| Case Report<br>INCARNATE WORD LOCATIONS :<br>INCARNATE WORD HIGH SCHOOL :<br>MAIN BUILDING : 1ST FLOOR   | 2016-0263                   | DAMAGED PROPERTY                                      | P. SCOTT    | <u>06/12/2016 8:00 AM</u> |
| Specific Location<br>SOUTH SIDE EXIT DOOR BETWEEN MAI                                                    | N DOOR AND GYMNA            | SIUM                                                  |             |                           |

| Report Synopsis : Call for service in reference                                                               | to a broken trophy  | / case.                                                    |                        |                     |
|---------------------------------------------------------------------------------------------------------------|---------------------|------------------------------------------------------------|------------------------|---------------------|
| Case Report<br>INCARNATE WORD LOCATIONS : OFF<br>CAMPUS LOCATION                                              | 2016-0265           | DAMAGED PROPERTY                                           | J. LOPEZ               | 06/10/2016 6:00 PM  |
| Specific Location<br>VEHICLE SERVICES SOUTH LOT                                                               |                     |                                                            |                        |                     |
| Report Synopsis : I was Dispatched to a Dama                                                                  | ged Property call   | out at vehicle services due to a cut in the fence in the   | south lot.             |                     |
| Case Report<br>INCARNATE WORD LOCATIONS :<br>UNIVERSITY OF THE INCARNATE<br>WORD : AGNESE/SOSA : Level 1      | 2016-0271           | DAMAGED PROPERTY                                           | D. STODDARD            | 06/15/2016 10:00 PM |
| Specific Location<br>POLICE PARKING SPOT                                                                      |                     |                                                            |                        |                     |
| Report Synopsis : I noticed damage to police p                                                                | atrol unit 702      |                                                            |                        |                     |
| Case Report<br>INCARNATE WORD LOCATIONS :<br>UNIVERSITY OF THE INCARNATE<br>WORD : AGNESE/SOSA : Level 1      | 2016-0275           | DAMAGED PROPERTY                                           | P. SCOTT               | 06/01/2016 2:00 PM  |
| Specific Location<br>POLICE PARKING AREA IN NORTH EAST                                                        | SIDE OF THE AG      | NESE/SOSA PARKING GARAGE                                   |                        |                     |
| Report Synopsis : Noticed three scratches on p                                                                | patrol vehicle #703 | 3 during initial morning inspection.                       |                        |                     |
| Case Report<br>INCARNATE WORD LOCATIONS :<br>UNIVERSITY OF THE INCARNATE<br>WORD : Nursing Building South Lot | 2016-0280           | DAMAGED PROPERTY                                           | P. SCOTT               | 06/24/2016 11:50 AM |
| Specific Location<br>VEHICLE WAS PARKED IN FRONT OF THE                                                       | E NURSING BUIL      | DING                                                       |                        |                     |
| Report Synopsis : Call for service in reference                                                               | to delivery cart kn | ocking off a license plate of a parked vehicle in front of | f the Nursing building |                     |
| Case Report<br>INCARNATE WORD LOCATIONS :<br>UNIVERSITY OF THE INCARNATE<br>WORD : Clement Hall Parking Lot   | 2016-0283           | DAMAGED PROPERTY                                           | C. SMALL               | 06/24/2016 2:00 PM  |
| Specific Location<br>AGNESE CANOPY PARKING AREA                                                               |                     |                                                            |                        |                     |
| Report Synopsis : Officer observed damaged a                                                                  | area of vehicle #70 | 02                                                         |                        |                     |
|                                                                                                               |                     |                                                            |                        |                     |
| 16.22% # of Reports: 6 Case Report DAM                                                                        | MAGED PROPER        | ТҮ                                                         |                        |                     |

24.32% # of Reports: 9 Case Report ASSIST THE PUBLIC