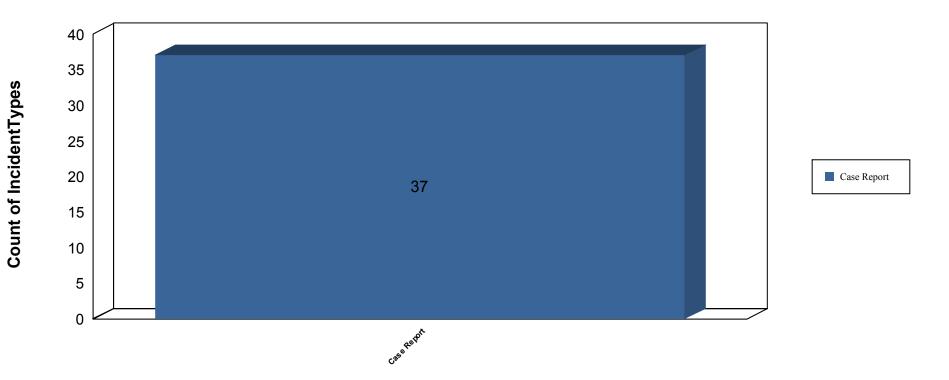

Report Synopsis : Came across an accident at Incarnate Word High School.

10.81% # of Reports: 4 Case Report INJURED PERSON

**Grand Total: 100.00%** Total # of Incident Types Reported: 37 Total # of Reports: 37

Grand Total: 100.00% Total # of Incident Types Reported: **37**