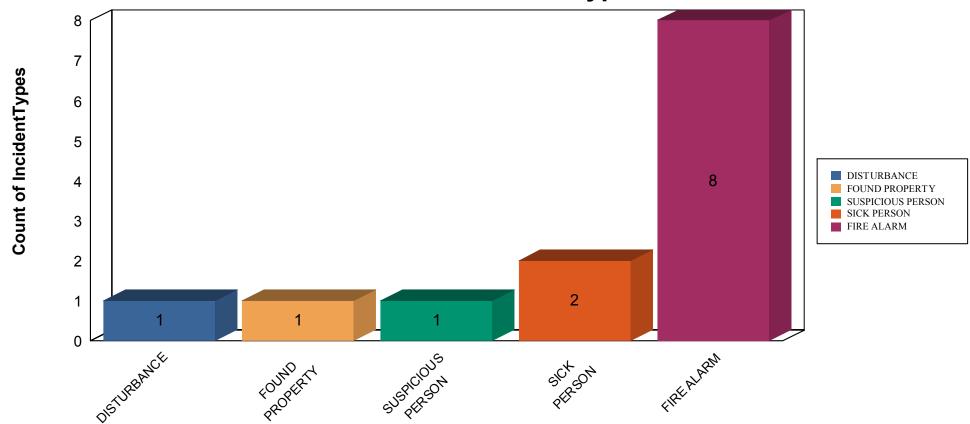

# **Count of Incident Types**

HALL: Floor 1 **Specific Location** 

**ROOM 105** 

Report Synopsis: A student was causing a disturbance on the 1st Floor of the Administration Building.

Page 7 of 11 Report Exec c(2016) 3.85% # of Reports: 1 Case Report DISTURBANCE

3.85% # of Reports: 1 Case Report FOUND PROPERTY

SUSPICIOUS PERSON

<u>Location</u> <u>Case Number</u> <u>Incident Type</u> <u>Officer</u> <u>Date</u>

Case Report

INCARNATE WORD LOCATIONS: 2016-0305 SUSPICIOUS PERSON C. SMALL 07/15/2016 11:00 AM

3.85% # of Reports: 1 Case Report SUSPICIOUS PERSON

SICK PERSON

Location Case Number Incident Type Officer Date

**Case Report** 

INCARNATE WORD LOCATIONS: 2016-0314 SICK PERSON R. FERDIN 07/25/2016 5:10 PM

7.69% # of Reports: 2 Case Report SICK PERSON

FIRE ALARM

<u>Location</u> <u>Case Number</u> <u>Incident Type</u> <u>Officer</u> <u>Date</u>

Case Report

INCARNATE WORD LOCATIONS: 2016-0293 FIRE ALARM J. LOPEZ 07/01/2016 2:02 PM

UNIVERSITY OF THE INCARNATE

**WORD: Baseball Field - North** 

**Specific Location** 

**CERAMICS BUILDING** 

Report Synopsis: Dispatched to ceramics for trouble alarm.

30.77% # of Reports: 8 Case Report FIRE ALARM