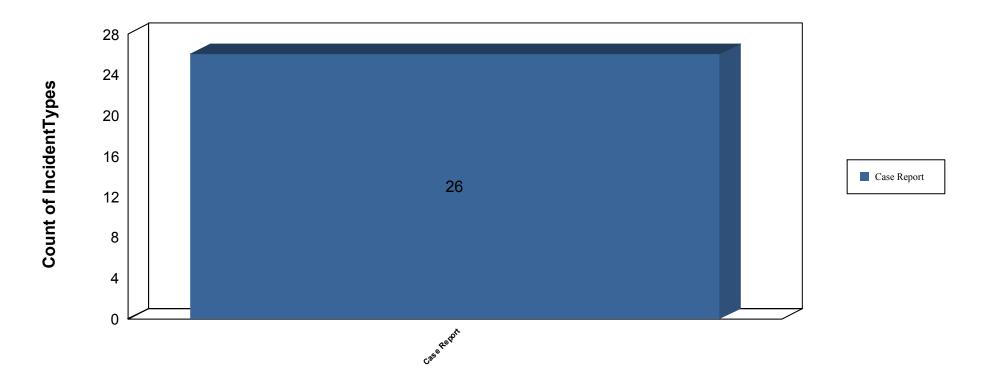

## **Count of Reports Completed**

Page 1 of 11 Report Exec c(2016)

Page 10 of 11 Report Exec c(2016)

Grand Total: 100.00% Total # of Incident Types Reported: 26