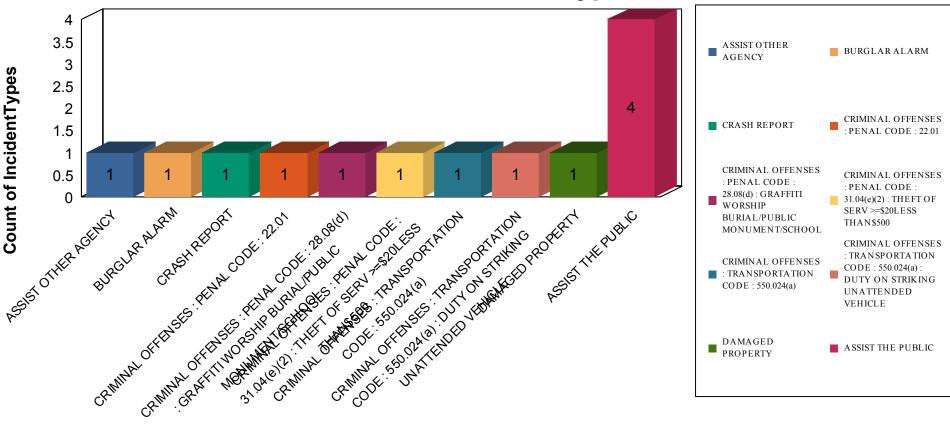

## **Count of Incident Types**

3.85% # of Reports: 1 Case Report ASSIST OTHER AGENCY

WORD : LIBRARY

Specific Location

DATA ROOM

Report Synopsis: Was Dispatched to the Library for a Burglar alarm.

3.85% # of Reports: 1 Case Report BURGLAR ALARM

CRASH REPORT

<u>Location</u> <u>Case Number</u> <u>Incident Type</u> <u>Officer</u> <u>Date</u>

3.85% # of Reports: 1 Case Report CRASH REPORT

**CRIMINAL OFFENSES: PENAL CODE: 22.01** 

<u>Location</u> <u>Case Number</u> <u>Incident Type</u> <u>Officer</u> <u>Date</u>

**Case Report** 

INCARNATE WORD LOCATIONS: 2016-0301 CRIMINAL OFFENSES: PENAL CODE: 22.01 J. COLUNGA 07/07/2016 10:43 AM

UNIVERSITY OF THE INCARNATE GRAFFITI WORSHIP BURIAL/PUBLIC

WORD: ICC 1: Floor 1 MONUMENT/SCHOOL

**Specific Location NEAR ROOM 107** 

Report Synopsis: Graffiti was reported near room 107 of the ICC

3.85% # of Reports: 1 Case Report CRIMINAL OFFENSES: PENAL CODE: 28.08(d): GRAFFITI WORSHIP BURIAL/PUBLIC MONUMENT/SCHOOL

3.85% # of Reports: 1 Case Report CRIMINAL OFFENSES: PENAL CODE: 31.04(e)(2): THEFT OF SERV >=\$20LESS THAN\$500

CRIMINAL OFFENSES: TRANSPORTATION CODE: 550.024(a)

<u>Location</u> <u>Case Number</u> <u>Incident Type</u> <u>Officer</u> <u>Date</u>

Report Synopsis: Officer was dispatched to the parking lot located next to Agnese Sosa Parking Garage in reference to a duty upon striking an unattended vehicle.

Page 4 of 11 Report Exec c(2016)

3.85% # of Reports: 1 Case Report CRIMINAL OFFENSES: TRANSPORTATION CODE: 550.024(a)

3.85% # of Reports: 1 Case Report CRIMINAL OFFENSES: TRANSPORTATION CODE: 550.024(a): DUTY ON STRIKING UNATTENDED VEHICLE

DAMAGED PROPERTY

<u>Location</u> <u>Case Number</u> <u>Incident Type</u> <u>Officer</u> <u>Date</u>

3.85% # of Reports: 1 Case Report DAMAGED PROPERTY

ASSIST THE PUBLIC

<u>Location</u> <u>Case Number</u> <u>Incident Type</u> <u>Officer</u> <u>Date</u>

**Case Report** 

INCARNATE WORD LOCATIONS: OFF 2016-0296 ASSIST THE PUBLIC C. TAMEZ 07/05/2016 7:00 PM

15.38% # of Reports: 4 Case Report ASSIST THE PUBLIC