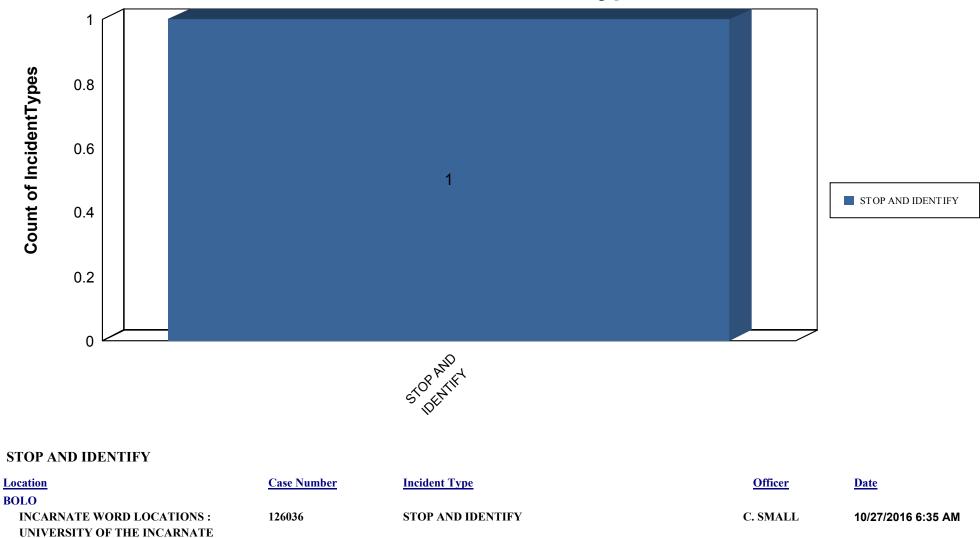

# **Count of Incident Types**

**Specific Location** 

WORD : Admin North

100.00% # of Reports: 1 BOLO STOP AND IDENTIFY

Case Report

#### ASSIST OTHER AGENCY

| <u>Location</u>                                | Case Number | Incident Type       | <b>Officer</b> | Date               |
|------------------------------------------------|-------------|---------------------|----------------|--------------------|
| Case Report<br>INCARNATE WORD LOCATIONS : FEIK | 2016-0461   | ASSIST OTHER AGENCY | J. CARRASCO    | 10/10/2016 8:55 PM |
| SCHOOL OF PHARMACY                             |             |                     |                |                    |
| Specific Location                              |             |                     |                |                    |