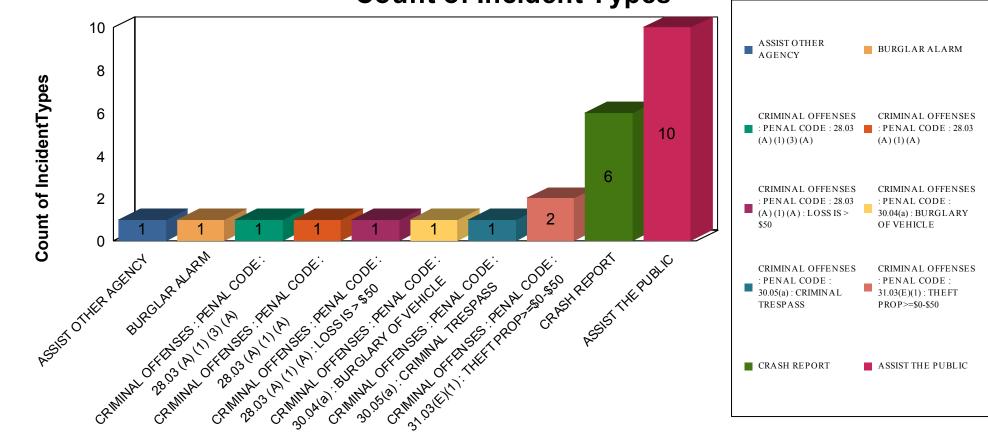

## **Count of Incident Types**

#### ASSIST OTHER AGENCY

| <u>Location</u>                                | Case Number | Incident Type       | <b>Officer</b> | Date               |
|------------------------------------------------|-------------|---------------------|----------------|--------------------|
| Case Report<br>INCARNATE WORD LOCATIONS : FEIK | 2016-0461   | ASSIST OTHER AGENCY | J. CARRASCO    | 10/10/2016 8:55 PM |
| SCHOOL OF PHARMACY                             |             |                     |                |                    |
| Specific Location                              |             |                     |                |                    |

#### INTERSECTION OF HILDEBRAND AND DEVINE

Report Synopsis : Patrolling Feik when a crash occurred at the intersection of Hildebrand and Devine.

1.54% # of Reports: 1 Case Report ASSIST OTHER AGENCY

### **BURGLAR ALARM**

| Location                                                                                                 | Case Number             | Incident Type                                             | <u>Officer</u> | <u>Date</u>         |
|----------------------------------------------------------------------------------------------------------|-------------------------|-----------------------------------------------------------|----------------|---------------------|
| Case Report<br>INCARNATE WORD LOCATIONS :<br>UNIVERSITY OF THE INCARNATE<br>WORD : LIBRARY : 1ST FLOOR   | 2016-0491               | BURGLAR ALARM                                             | J. CARRASCO    | 10/27/2016 4:28 PM  |
| Specific Location<br>ROOM 145                                                                            |                         |                                                           |                |                     |
| Report Synopsis : Dispatched to the Library F                                                            | Rm#145 for a burglary a | larm.                                                     |                |                     |
| 1.54% # of Reports: 1 Case Report BU                                                                     | RGLAR ALARM             |                                                           |                |                     |
| <b>CRIMINAL OFFENSES : PENAL CO</b>                                                                      | DE : 28.03 (A) (1) (3)  | (A)                                                       |                |                     |
| Location                                                                                                 | <u>Case Number</u>      | Incident Type                                             | Officer        | Date                |
| Case Report<br>INCARNATE WORD LOCATIONS :<br>UNIVERSITY OF THE INCARNATE<br>WORD : McCombs Center/Garage | 2016-0466               | CRIMINAL OFFENSES : PENAL CODE : 28.03 (A)<br>(1) (3) (A) | C. SMALL       | 10/14/2016 12:00 PM |
| <u>Specific Location</u><br>FIRST, SECOND AND THIRD FLOOR OF                                             | MCCOMBS GARAGE          |                                                           |                |                     |
| Report Synopsis : Call to service in reference                                                           | to someone tampering    | with the surveillance cameras inside of McCombs garage.   |                |                     |
| 1.54% # of Reports: 1 Case Report CR                                                                     | IMINAL OFFENSES : P     | ENAL CODE : 28.03 (A) (1) (3) (A)                         |                |                     |
| <b>CRIMINAL OFFENSES : PENAL CO</b>                                                                      | DE : 28.03 (A) (1) (A   | )                                                         |                |                     |
| Location                                                                                                 | Case Number             | Incident Type                                             | Officer        | <u>Date</u>         |
| Case Report<br>INCARNATE WORD LOCATIONS :<br>UNIVERSITY OF THE INCARNATE<br>WORD : AGNESE/SOSA : Level 1 | 2016-0445               | CRIMINAL OFFENSES : PENAL CODE : 28.03 (A)<br>(1) (A)     | J. CARRASCO    | 10/04/2016 4:00 PM  |
| Specific Location<br>PARKING GARAGE                                                                      |                         |                                                           |                |                     |
| Report Synopsis : Approached by student wh                                                               | no wanted to make a rep | ort of damage done to his motorcycle.                     |                |                     |
|                                                                                                          |                         |                                                           |                |                     |
| 1.54% # of Reports: 1 Case Report CR                                                                     | IMINAL OFFENSES : P     | ENAL CODE : 28.03 (A) (1) (A)                             |                |                     |

### CRIMINAL OFFENSES : PENAL CODE : 28.03 (A) (1) (A) : LOSS IS > \$50

| Location                                                                                                   | <u>Case Number</u>       | Incident Type                                                          | <u>Officer</u> | Date                |
|------------------------------------------------------------------------------------------------------------|--------------------------|------------------------------------------------------------------------|----------------|---------------------|
| Case Report<br>INCARNATE WORD LOCATIONS :<br>UNIVERSITY OF THE INCARNATE<br>WORD : AGNESE/SOSA : 7TH FLOOR | 2016-0441                | CRIMINAL OFFENSES : PENAL CODE : 28.03 (A)<br>(1) (A) : LOSS IS > \$50 | J. YBARRA      | 10/01/2016 1:00 AM  |
| Specific Location<br>AGNESE-SOSA 7TH FLOOR                                                                 |                          |                                                                        |                |                     |
| Report Synopsis : Dispatched to Agnese-Sosa                                                                | a for a report of unknow | n individuals throwing items off the roof.                             |                |                     |
| 1.54% # of Reports: 1 Case Report CRI                                                                      | MINAL OFFENSES : P       | ENAL CODE : 28.03 (A) (1) (A) : LOSS IS > \$50                         |                |                     |
| CRIMINAL OFFENSES : PENAL CO                                                                               | DE : 30.04(a) : BUR      | GLARY OF VEHICLE                                                       |                |                     |
| Location                                                                                                   | Case Number              | Incident Type                                                          | Officer        | Date                |
| Case Report<br>INCARNATE WORD LOCATIONS : ST.<br>ANTHONYS HIGH SCHOOL : REAR<br>LOT                        | 2016-0465                | CRIMINAL OFFENSES : PENAL CODE : 30.04(a) :<br>BURGLARY OF VEHICLE     | J. CARRASCO    | 10/13/2016 6:00 PM  |
| Specific Location<br>BEHIND SCHOOL FACING E. KINGS HWY                                                     | NEXT TO WATER TO         | WER.                                                                   |                |                     |
| Report Synopsis : Dispatched to St. Anthony R                                                              | High School for a burgla | ary of a vehicle.                                                      |                |                     |
| 1.54% # of Reports: 1 Case Report CRI                                                                      | MINAL OFFENSES : P       | ENAL CODE : 30.04(a) : BURGLARY OF VEHICLE                             |                |                     |
| <b>CRIMINAL OFFENSES : PENAL CO</b>                                                                        | DE : 30.05(a) : CRIN     | AINAL TRESPASS                                                         |                |                     |
| Location                                                                                                   | Case Number              | Incident Type                                                          | <u>Officer</u> | <u>Date</u>         |
| Case Report<br>INCARNATE WORD LOCATIONS :<br>UNIVERSITY OF THE INCARNATE<br>WORD : Admin North             | 2016-0493                | CRIMINAL OFFENSES : PENAL CODE : 30.05(a) :<br>CRIMINAL TRESPASS       | C. SMALL       | 10/26/2016 12:00 AM |
| Specific Location<br>DAVIS COURT LAWN                                                                      |                          |                                                                        |                |                     |
| Report Synopsis : Call to service in reference                                                             | to an individual asleep  | at Davis Court                                                         |                |                     |
|                                                                                                            |                          |                                                                        |                |                     |
| 1.54% # of Reports: 1 Case Report CRI                                                                      | MINAL OFFENSES : P       | ENAL CODE : 30.05(a) : CRIMINAL TRESPASS                               |                |                     |

### CRIMINAL OFFENSES : PENAL CODE : 31.03(E)(1) : THEFT PROP>=\$0-\$50

| <b>Location</b>                                           | Case Number                   | Incident Type                                                           | <b>Officer</b> | Date                |
|-----------------------------------------------------------|-------------------------------|-------------------------------------------------------------------------|----------------|---------------------|
| Case Report                                               | 0016014                       | CRIMINAL OFFENGES RENAL CODE 1142/E)                                    |                |                     |
| INCARNATE WORD LOCATIONS :<br>UNIVERSITY OF THE INCARNATE | 2016-0447                     | CRIMINAL OFFENSES : PENAL CODE : 31.03(E)<br>(1) : THEFT PROP>=\$0-\$50 | J. CARRASCO    | 10/04/2016 2:15 PM  |
| WORD : WELLNESS CENTER                                    |                               | (1): THEFT FROF ~- \$0-\$50                                             |                |                     |
|                                                           |                               |                                                                         |                |                     |
| Specific Location<br>BASKETBALL GYM                       |                               |                                                                         |                |                     |
|                                                           |                               |                                                                         |                |                     |
|                                                           | ent who wanted to make a      | report for money that was allegedly stolen from his back pack.          |                |                     |
| Case Report                                               | 2017 0470                     | CRIMINAL OPPENDED DENAL CODE 21 02(E)                                   |                |                     |
| INCARNATE WORD LOCATIONS :<br>UNIVERSITY OF THE INCARNATE | 2016-0478                     | CRIMINAL OFFENSES : PENAL CODE : 31.03(E)<br>(1) : THEFT PROP>=\$0-\$50 | J. CARRASCO    | 10/16/2016 12:00 PM |
| WORD : Clement Hall : Floor 1                             |                               | (1) . THEFT TROT > - \$0-\$50                                           |                |                     |
|                                                           |                               |                                                                         |                |                     |
| Specific Location<br>UIW POLICE DEPARTMENT                |                               |                                                                         |                |                     |
|                                                           |                               |                                                                         |                |                     |
| Report Synopsis : Student came to PD to make              | e a report of one of his lice | ense plates that was taken.                                             |                |                     |
|                                                           |                               |                                                                         |                |                     |
| 3.08% # of Reports: 2 Case Report CRIM                    | MINAL OFFENSES : PENA         | AL CODE : 31.03(E)(1) : THEFT PROP>=\$0-\$50                            |                |                     |
|                                                           |                               |                                                                         |                |                     |
| CRASH REPORT                                              |                               |                                                                         |                |                     |
| <u>Location</u>                                           | Case Number                   | Incident Type                                                           | <b>Officer</b> | Date                |
| Case Report                                               |                               |                                                                         |                |                     |
| INCARNATE WORD LOCATIONS : OFF                            | 2016-0442                     | CRASH REPORT                                                            | J. SNOW        | 10/03/2016 12:25 PM |
| CAMPUS LOCATION                                           |                               |                                                                         |                |                     |
| Specific Location                                         |                               |                                                                         |                |                     |
| 3300 BRAODWAY                                             |                               |                                                                         |                |                     |
| Report Synopsis : A shuttle bus was damaged               | at vehicle services.          |                                                                         |                |                     |
| Case Report                                               |                               |                                                                         |                |                     |
| <b>INCARNATE WORD LOCATIONS :</b>                         | 2016-0446                     | CRASH REPORT                                                            | D. LOPEZ       | 10/04/2016 6:40 PM  |
| UNIVERSITY OF THE INCARNATE                               |                               |                                                                         |                |                     |
| WORD : AGNESE/SOSA : Level 3                              |                               |                                                                         |                |                     |
| Specific Location                                         |                               |                                                                         |                |                     |
| ON THE RAMP GOING UP TO THE THIRD I                       | FLOOR                         |                                                                         |                |                     |
| Report Synopsis : Was dispatched to the Agne              | se/Sosa garage for a car      | accident.                                                               |                |                     |
| Case Report                                               |                               |                                                                         |                |                     |
| <b>INCARNATE WORD LOCATIONS :</b>                         | 2016-0452                     | CRASH REPORT                                                            | J. SNOW        | 10/05/2016 1:15 PM  |
| UNIVERSITY OF THE INCARNATE                               |                               |                                                                         |                |                     |
| WORD : Ancira Towers                                      |                               |                                                                         |                |                     |
|                                                           |                               |                                                                         |                |                     |

| <u>Specific Location</u><br>WEST SIDE NEAR TOP OF HILL                                                 |                            |                                                      |             |                     |
|--------------------------------------------------------------------------------------------------------|----------------------------|------------------------------------------------------|-------------|---------------------|
| Report Synopsis : An accident occurred invo                                                            | olving two vehicles on the | West side of the Ancira Garage.                      |             |                     |
| Case Report<br>INCARNATE WORD LOCATIONS :<br>UNIVERSITY OF THE INCARNATE<br>WORD : FINE ARTS SOUTH LOT | 2016-0453                  | CRASH REPORT                                         | D. LOPEZ    | 10/06/2016 6:10 PM  |
| Specific Location                                                                                      |                            |                                                      |             |                     |
| Report Synopsis : I arrived on location to a c                                                         | ar that appeared to have   | rolled out of its parking spot and hit another vehi  | icle.       |                     |
| Case Report<br>INCARNATE WORD LOCATIONS :<br>UNIVERSITY OF THE INCARNATE<br>WORD : Benson Field - East | 2016-0475                  | CRASH REPORT                                         | D. STODDARD | 10/18/2016 3:19 PM  |
| <u>Specific Location</u><br>NORTH SIDE OF PARKING LOT EAST C                                           | OF BENSON FIELD.           |                                                      |             |                     |
| Report Synopsis : dispatched to the wellnes                                                            | s center for a crash repor | t at Benson East parking lot.                        |             |                     |
| Case Report<br>INCARNATE WORD LOCATIONS :<br>UNIVERSITY OF THE INCARNATE<br>WORD : Admin North         | 2016-0483                  | CRASH REPORT                                         | C. SMALL    | 10/21/2016 11:20 AM |
| Specific Location<br>DIRECTLY IN FRONT OF THE ADMINIS                                                  | <b>FRATION BUILDING</b>    |                                                      |             |                     |
| Report Synopsis : Call to service in reference                                                         | e to a vehicle crashing in | to another vehicle in front of the administration bu | uilding     |                     |
| 9.23% # of Reports: 6 Case Report Cl                                                                   | RASH REPORT                |                                                      |             |                     |
| ASSIST THE PUBLIC                                                                                      |                            |                                                      |             |                     |
| Location<br>Case Report                                                                                | <u>Case Number</u>         | Incident Type                                        | Officer     | Date                |
| INCARNATE WORD LOCATIONS :<br>UNIVERSITY OF THE INCARNATE<br>WORD : AVOCA A : Floor 3                  | 2016-0448                  | ASSIST THE PUBLIC                                    | M. MORRIS   | 10/04/2016 9:08 PM  |
| Specific Location<br>301                                                                               |                            |                                                      |             |                     |
| Report Synopsis : Officer responded to Avo                                                             | ca A 301 possible odor of  | marijuana.                                           |             |                     |

15.38% # of Reports: 10 Case Report ASSIST THE PUBLIC