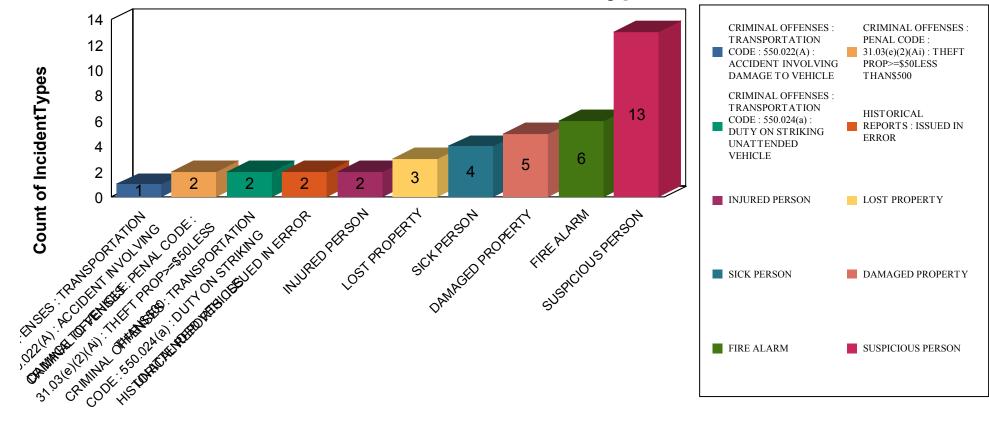

## **Count of Incident Types**

#### CRIMINAL OFFENSES : TRANSPORTATION CODE : 550.022(A) : ACCIDENT INVOLVING DAMAGE TO VEHICLE

| <u>Location</u>                                                                         | Case Number                | Incident Type                                                                                     | <b>Officer</b> | Date               |
|-----------------------------------------------------------------------------------------|----------------------------|---------------------------------------------------------------------------------------------------|----------------|--------------------|
| Case Report                                                                             |                            |                                                                                                   |                |                    |
| INCARNATE WORD LOCATIONS :<br>UNIVERSITY OF THE INCARNATE<br>WORD : Benson Field - East | 2016-0492                  | CRIMINAL OFFENSES : TRANSPORTATION<br>CODE : 550.022(A) : ACCIDENT INVOLVING<br>DAMAGE TO VEHICLE | D. STODDARD    | 10/27/2016 5:35 PM |
| Specific Location<br>PARKING LOT BETWEEN BENSON FIELD                                   | AND TENNIS COURTS          |                                                                                                   |                |                    |
| Report Synopsis : dispatched to UIW stadium                                             | East parking lot for crash | report.                                                                                           |                |                    |

1.54% # of Reports: 1 Case Report CRIMINAL OFFENSES : TRANSPORTATION CODE : 550.022(A) : ACCIDENT INVOLVING DAMAGE TO VEHICLE

3.08% # of Reports: 2 Case Report CRIMINAL OFFENSES : TRANSPORTATION CODE : 550.024(a) : DUTY ON STRIKING UNATTENDED VEHICLE

#### **HISTORICAL REPORTS : ISSUED IN ERROR Incident Type** Location **Case Number** Officer Date **Case Report** 2016-0470 **D. LOPEZ HISTORICAL REPORTS : ISSUED IN ERROR** 10/16/2016 6:35 PM **Specific Location** Report Synopsis : **Case Report INCARNATE WORD LOCATIONS** 2016-0504 HISTORICAL REPORTS : ISSUED IN ERROR **R. VILLARREAL** 10/31/2016 1:56 PM **Specific Location** Report Synopsis : 3.08% # of Reports: 2 Case Report HISTORICAL REPORTS : ISSUED IN ERROR **INJURED PERSON** Location **Case Number Incident Type** Officer Date **Case Report INCARNATE WORD LOCATIONS :** 2016-0444 **INJURED PERSON** J. CARRASCO 10/03/2016 5:09 PM UNIVERSITY OF THE INCARNATE WORD : Nursing **Specific Location** MADE CONTACT IN FRONT OF NURSING BUILDING Report Synopsis : Dispatched to Nursing building to assist female student **Case Report INCARNATE WORD LOCATIONS :** 2016-0498 **INJURED PERSON D. STODDARD** 10/29/2016 8:45 PM UNIVERSITY OF THE INCARNATE WORD : Benson Field - East **Specific Location** BY THE CARDINAL STATUE Report Synopsis : Dispatched to the East side of Benson Field.

3.08% # of Reports: 2 Case Report INJURED PERSON

### LOST PROPERTY

| Location                                                                                                                    | <u>Case Number</u>          | Incident Type                                                 | <u>Officer</u>            | Date                |
|-----------------------------------------------------------------------------------------------------------------------------|-----------------------------|---------------------------------------------------------------|---------------------------|---------------------|
| Case Report<br>INCARNATE WORD LOCATIONS :<br>UNIVERSITY OF THE INCARNATE<br>WORD : Admin North                              | 2016-0473                   | LOST PROPERTY                                                 | D. LOPEZ                  | 10/17/2016 12:00 PM |
| Specific Location                                                                                                           |                             |                                                               |                           |                     |
| Report Synopsis : I was patrolling the garage p                                                                             | arking at Sky View and wa   | as approached by an individual stating he lost his keys and w | ould like to make a repor | t.                  |
| Case Report<br>INCARNATE WORD LOCATIONS :<br>UNIVERSITY OF THE INCARNATE<br>WORD : ADMINISTRATION/COLBERT<br>HALL : Floor 1 | 2016-0474                   | LOST PROPERTY                                                 | R. VILLARREAL             | 10/17/2016 8:30 AM  |
| Specific Location<br>ACCOUNTS PAYABLE DEPARTMENT                                                                            |                             |                                                               |                           |                     |
| Report Synopsis : I was dispatched to Purchas                                                                               | ing in the Administration E | Building in reference to Lost Property.                       |                           |                     |
| Case Report<br>INCARNATE WORD LOCATIONS :<br>UNIVERSITY OF THE INCARNATE<br>WORD : Ancira Towers                            | 2016-0485                   | LOST PROPERTY                                                 | D. LOPEZ                  | 10/21/2016 5:45 PM  |
| Specific Location<br>SOUTH ENTRANCE OF ANCIRA GARAGE                                                                        |                             |                                                               |                           |                     |
| Report Synopsis : I was dispatched to Ancira g                                                                              | arage for an individual tha | t lost her cell phone                                         |                           |                     |
|                                                                                                                             |                             |                                                               |                           |                     |
| 4.62% # of Reports: 3 Case Report LOS                                                                                       | Γ PROPERTY                  |                                                               |                           |                     |
| SICK PERSON                                                                                                                 |                             |                                                               |                           |                     |
| <u>Location</u><br>Case Report                                                                                              | Case Number                 | Incident Type                                                 | <u>Officer</u>            | Date                |
| INCARNATE WORD LOCATIONS :<br>UNIVERSITY OF THE INCARNATE<br>WORD : Fine Arts Building                                      | 2016-0443                   | SICK PERSON                                                   | J. LOPEZ                  | 10/03/2016 2:47 PM  |
| Specific Location<br>IN FRONT OF CONCERT HALL                                                                               |                             |                                                               |                           |                     |
| Report Synopsis : I was dispatched to a sick pe                                                                             | erson in front of Concert H | all.                                                          |                           |                     |

| Case Report<br>INCARNATE WORD LOCATIONS :<br>UNIVERSITY OF THE INCARNATE<br>WORD : Benson Field - North         | 2016-0456                   | SICK PERSON                                        | D. LOPEZ       | 10/08/2016 5:00 PM  |
|-----------------------------------------------------------------------------------------------------------------|-----------------------------|----------------------------------------------------|----------------|---------------------|
| Specific Location<br>UNDERNEATH THE VISITING BLEACHE                                                            | RS                          |                                                    |                |                     |
| Report Synopsis : I was dispatched to the vis                                                                   | sitor section of the footba | Il stadium for a lady having a hard time breathing |                |                     |
| Case Report<br>INCARNATE WORD LOCATIONS :<br>INCARNATE WORD HIGH SCHOOL :<br>MAIN BUILDING : 1ST FLOOR          | 2016-0476                   | SICK PERSON                                        | D. LOPEZ       | 10/18/2016 7:00 PM  |
| Specific Location<br>ROOM 103                                                                                   |                             |                                                    |                |                     |
| Report Synopsis : Was dispatched to Incarna                                                                     | ate Word High School for    | a student having a seizure.                        |                |                     |
| Case Report<br>INCARNATE WORD LOCATIONS :<br>UNIVERSITY OF THE INCARNATE<br>WORD : Fine Arts Building : Floor 1 | 2016-0480                   | SICK PERSON                                        | J. SNOW        | 10/20/2016 10:01 AM |
| Specific Location<br>LOBBY                                                                                      |                             |                                                    |                |                     |
| Report Synopsis : Fire and EMS responded t                                                                      | to a Faculty member hav     | ing chest pains at the Music Building.             |                |                     |
| 6.15% # of Reports: 4 Case Report SIG                                                                           | CK PERSON                   |                                                    |                |                     |
| DAMAGED PROPERTY                                                                                                |                             |                                                    |                |                     |
| Location<br>Case Report                                                                                         | <u>Case Number</u>          | Incident Type                                      | <u>Officer</u> | <u>Date</u>         |
| INCARNATE WORD LOCATIONS :<br>UNIVERSITY OF THE INCARNATE<br>WORD : WELLNESS CENTER                             | 2016-0454                   | DAMAGED PROPERTY                                   | J. YBARRA      | 10/06/2016 9:45 PM  |
| Specific Location<br>NORTH SIDE OF WELNESS CENTER WI                                                            | NDOW ACROSS FROM            | GORMAN BUSINESS                                    |                |                     |
| Report Synopsis : Dispatched to Wellness ce                                                                     | enter for a damaged prop    | erty report.                                       |                |                     |
| Case Report<br>INCARNATE WORD LOCATIONS :<br>UNIVERSITY OF THE INCARNATE<br>WORD : Riverside Parking Lot        | 2016-0471                   | DAMAGED PROPERTY                                   | J. COLUNGA     | 10/06/2016 7:00 AM  |
|                                                                                                                 |                             |                                                    |                |                     |

| Report Synopsis : Vehicle damaged when cons                                                                       | struction gate was pus | hed open too far, striking legally parked vehicle |                |                     |
|-------------------------------------------------------------------------------------------------------------------|------------------------|---------------------------------------------------|----------------|---------------------|
| Case Report<br>INCARNATE WORD LOCATIONS :<br>UNIVERSITY OF THE INCARNATE<br>WORD : AVOCA A                        | 2016-0486              | DAMAGED PROPERTY                                  | L. THOMAS      | 10/21/2016 11:26 PM |
| Specific Location<br>AVOCA A ROOM 102A                                                                            |                        |                                                   |                |                     |
| Report Synopsis : Broken window at the AVOC                                                                       | CA A                   |                                                   |                |                     |
| Case Report<br>INCARNATE WORD LOCATIONS :<br>UNIVERSITY OF THE INCARNATE<br>WORD : WATSON LOFTS : 1ST FLOOR       | 2016-0487              | DAMAGED PROPERTY                                  | J. CARRASCO    | 10/23/2016 3:30 PM  |
| Specific Location<br>BURR STREET DRIVEWAY                                                                         |                        |                                                   |                |                     |
| Report Synopsis : Damage sustained to Unit #                                                                      | 701 while patrolling W | /atson Lofts.                                     |                |                     |
| Case Report<br>INCARNATE WORD LOCATIONS :<br>UNIVERSITY OF THE INCARNATE<br>WORD : Hillside 1 - Garage : Level P2 | 2016-0501              | DAMAGED PROPERTY                                  | J. CARRASCO    | 10/30/2016 8:52 PM  |
| Specific Location<br>SKY VIEW PARKING GARAGE                                                                      |                        |                                                   |                |                     |
| Report Synopsis : Dispatched to Skyview parki                                                                     | ng garage to meet wit  | h a student who struck a pillar while parking.    |                |                     |
|                                                                                                                   |                        |                                                   |                |                     |
| 7.69% # of Reports: 5 Case Report DAM                                                                             | IAGED PROPERTY         |                                                   |                |                     |
| FIRE ALARM                                                                                                        |                        |                                                   |                |                     |
| Location                                                                                                          | Case Number            | Incident Type                                     | <u>Officer</u> | Date                |
| Case Report                                                                                                       |                        |                                                   |                |                     |
| INCARNATE WORD LOCATIONS :<br>UNIVERSITY OF THE INCARNATE                                                         | 2016-0455              | FIRE ALARM                                        | M. AYALA       | 10/07/2016 1:31 AM  |
| WORD : ADMINISTRATION/COLBERT<br>HALL : BASEMENT LEVEL                                                            |                        |                                                   |                |                     |

9.23% # of Reports: 6 Case Report FIRE ALARM

SUSPICIOUS PERSON

| Location                                                                                                                                  | Case Number                | Incident Type                                                    | Officer        | Date                |  |  |
|-------------------------------------------------------------------------------------------------------------------------------------------|----------------------------|------------------------------------------------------------------|----------------|---------------------|--|--|
| Case Report<br>INCARNATE WORD LOCATIONS :<br>UNIVERSITY OF THE INCARNATE<br>WORD : WELLNESS CENTER                                        | 2016-0458                  | SUSPICIOUS PERSON                                                | J. YBARRA      | 10/09/2016 11:25 PM |  |  |
| Specific Location<br>WELLNESS CENTER AREA                                                                                                 |                            |                                                                  |                |                     |  |  |
| Report Synopsis : Dispatched to Wellness for a                                                                                            | a suspicious person.       |                                                                  |                |                     |  |  |
| Case Report<br>INCARNATE WORD LOCATIONS :<br>UNIVERSITY OF THE INCARNATE<br>WORD : AGNESE/SOSA                                            | 2016-0460                  | SUSPICIOUS PERSON                                                | M. MORRIS      | 10/10/2016 3:24 PM  |  |  |
| Specific Location<br>INDIVIDUAL WALKING NEAR AGNESE SOSA                                                                                  |                            |                                                                  |                |                     |  |  |
| Report Synopsis : Responded to a suspicious                                                                                               | person call regarding a su | spicious male carrying a hammer as he walked through campus.     |                |                     |  |  |
| Case Report<br>INCARNATE WORD LOCATIONS : ST.<br>ANTHONYS HIGH SCHOOL                                                                     | 2016-0464                  | SUSPICIOUS PERSON                                                | J. LOPEZ       | 10/13/2016 4:40 PM  |  |  |
| Specific Location<br>SOUTH OF THE MAIN ENTRANCE                                                                                           |                            |                                                                  |                |                     |  |  |
| Report Synopsis : I was dispatched to ST. Anth                                                                                            | nony High School for a sus | spicious person laying down in the grass South of the main entra | nce to campus. |                     |  |  |
| Case Report<br>INCARNATE WORD LOCATIONS :<br>UNIVERSITY OF THE INCARNATE<br>WORD : Benson Field - East                                    | 2016-0467                  | SUSPICIOUS PERSON                                                | J. LOPEZ       | 10/14/2016 2:36 PM  |  |  |
| Specific Location<br>IN BETWEEN TENNIS COURTS AND RIVE                                                                                    | RSIDE                      |                                                                  |                |                     |  |  |
| Report Synopsis : I was dispatched to the tenn                                                                                            | is courts for a suspicious | person call                                                      |                |                     |  |  |
| Case Report<br>INCARNATE WORD LOCATIONS :<br>UNIVERSITY OF THE INCARNATE<br>WORD : Nursing : Floor 1                                      | 2016-0469                  | SUSPICIOUS PERSON                                                | D. LOPEZ       | 10/16/2016 3:00 PM  |  |  |
| Specific Location<br>IN THE MAIN LOBBY ON THE FIRST FLOOR OF THE NURSING BUILDING                                                         |                            |                                                                  |                |                     |  |  |
| Report Synopsis : I was dispatched to the third floor of the nursing building for a suspicious person walking around inside the building. |                            |                                                                  |                |                     |  |  |
| Case Report<br>INCARNATE WORD LOCATIONS : OFF<br>CAMPUS LOCATION                                                                          | 2016-0477                  | SUSPICIOUS PERSON                                                | J. SNOW        | 10/19/2016 8:16 AM  |  |  |
|                                                                                                                                           |                            |                                                                  |                |                     |  |  |

Specific Location

| INCARNATE WORD LOCATIONS :<br>UNIVERSITY OF THE INCARNATE<br>WORD : Natatorium area - North Lot                             | 2016-0503                                                                                                         | SUSPICIOUS PERSON | R. VILLARREAL | 10/31/2016 1:15 AM |  |  |
|-----------------------------------------------------------------------------------------------------------------------------|-------------------------------------------------------------------------------------------------------------------|-------------------|---------------|--------------------|--|--|
| Specific Location<br>REAR LOT OF THE MATATORIUM                                                                             |                                                                                                                   |                   |               |                    |  |  |
| Report Synopsis : I was dispatched to The re                                                                                | Report Synopsis : I was dispatched to The rear parking lot of the Natatorium in reference to a Suspicious Person. |                   |               |                    |  |  |
| Case Report<br>INCARNATE WORD LOCATIONS :<br>UNIVERSITY OF THE INCARNATE<br>WORD : Benson Field - East<br>Specific Location | 2016-0505                                                                                                         | SUSPICIOUS PERSON | J. CARRASCO   | 10/31/2016 8:08 PM |  |  |
| Report Synopsis : Dispatched to Benson Field for sighting of a person dressed as a clown.                                   |                                                                                                                   |                   |               |                    |  |  |
| 20.00% # of Reports: 13 Case Report s                                                                                       | SUSPICIOUS PERSON                                                                                                 | I                 |               |                    |  |  |