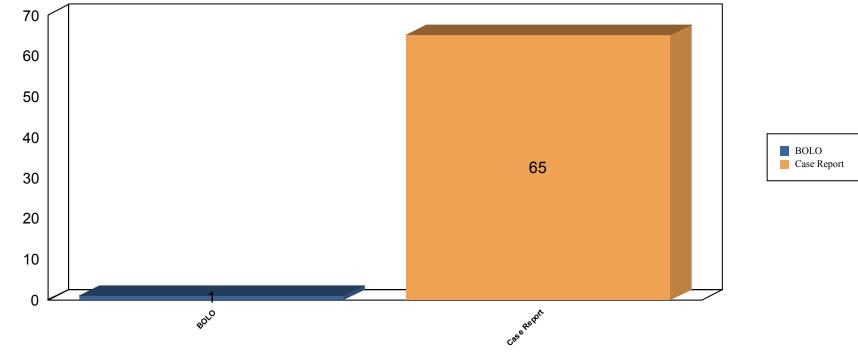

## **Count of Reports Completed**

Count of IncidentTypes

# **Count of Incident Types**

**Specific Location** 

WORD : Admin North

100.00% # of Reports: 1 BOLO STOP AND IDENTIFY

Case Report