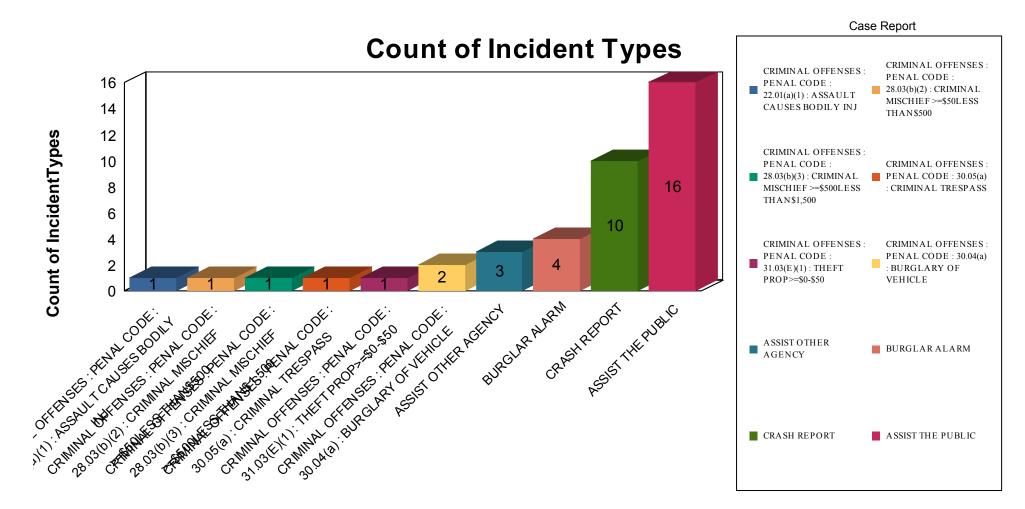

SAFETY COMMITTEE Statistics from: 11/1/2016 12:00:00AM to 11/30/2016 11:59:00PM

## **Count of Reports Completed**





## CRIMINAL OFFENSES : PENAL CODE : 22.01(a)(1) : ASSAULT CAUSES BODILY INJ

| <u>Location</u>                                                                                        | Case Number | Incident Type                                                               | <b>Officer</b> | Date                |  |
|--------------------------------------------------------------------------------------------------------|-------------|-----------------------------------------------------------------------------|----------------|---------------------|--|
| Case Report                                                                                            |             |                                                                             |                |                     |