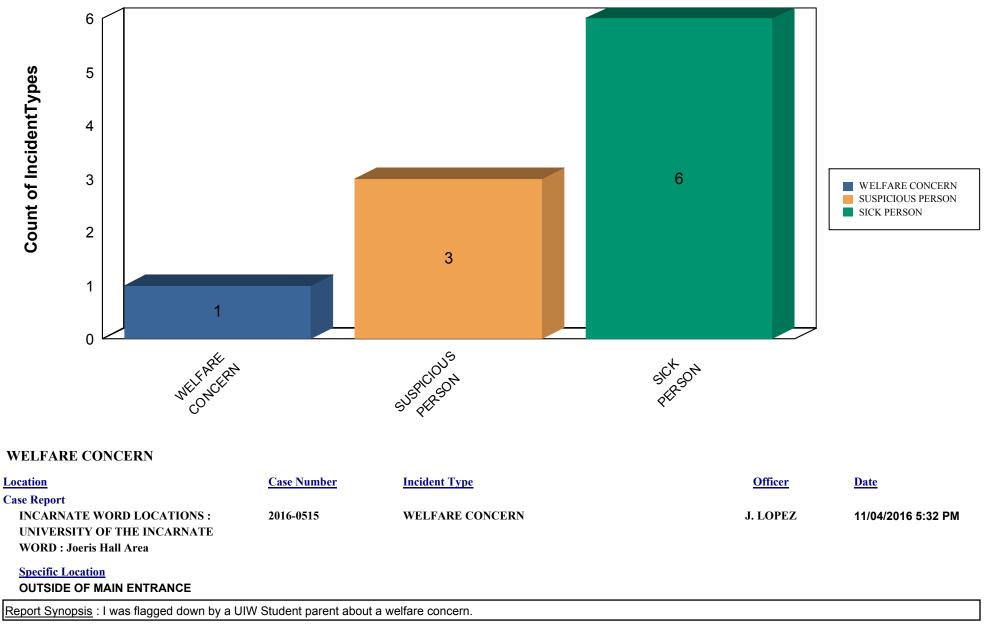

## CRIMINAL OFFENSES : PENAL CODE : 22.01(a)(1) : ASSAULT CAUSES BODILY INJ

| <u>Location</u>                                                                                        | Case Number | Incident Type                                                               | <b>Officer</b> | Date                |  |
|--------------------------------------------------------------------------------------------------------|-------------|-----------------------------------------------------------------------------|----------------|---------------------|--|
| Case Report                                                                                            |             |                                                                             |                |                     |  |
| INCARNATE WORD LOCATIONS :<br>UNIVERSITY OF THE INCARNATE<br>WORD : McCombs Center/Garage : Floor<br>5 | 2016-0542   | CRIMINAL OFFENSES : PENAL CODE : 22.01(a)(1)<br>: ASSAULT CAUSES BODILY INJ | J. YBARRA      | 11/11/2016 11:15 PM |  |
| Specific Location<br>ROSENBERG SKYROOM                                                                 |             |                                                                             |                |                     |  |
| Report Synopsis : Fight between two (2) patrons at Rosenberg Skyroom                                   |             |                                                                             |                |                     |  |