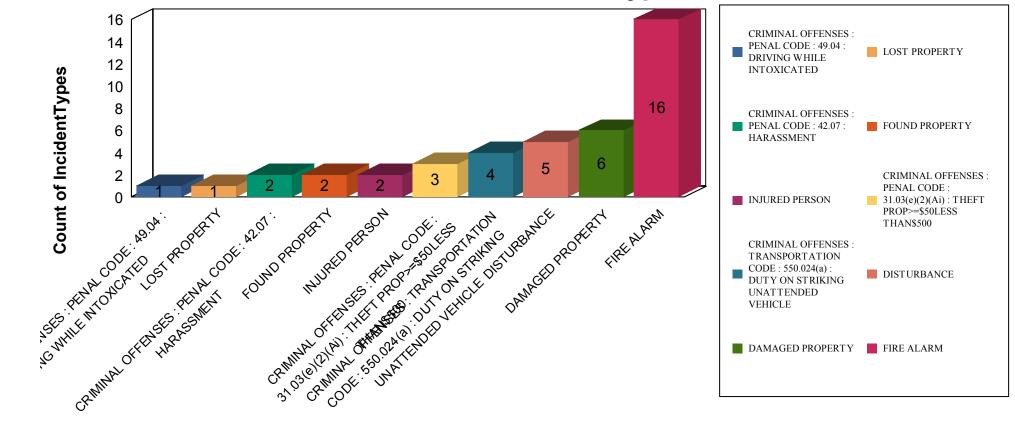

|             |                     |
| 5                                            |                        |                    |             |                     |
| Specific Location                            |                        |                    |             |                     |
| 5TH FLOOR MCCOMBS ELEVATOR #3                |                        |                    |             |                     |
| Report Synopsis : Dispatched to McCombs for  | a student stuck insi   | de of an elevator. |             |                     |
|                                              |                        |                    |             |                     |

17.39% # of Reports: 16 Case Report ASSIST THE PUBLIC

## **Count of Incident Types**



#### **CRIMINAL OFFENSES : PENAL CODE : 49.04 : DRIVING WHILE INTOXICATED**

| Location                                                                                        | Case Number                | Incident Type                                                         | <b>Officer</b> | Date               |
|-------------------------------------------------------------------------------------------------|----------------------------|-----------------------------------------------------------------------|----------------|--------------------|
| Case Report                                                                                     |                            |                                                                       |                |                    |
| IN